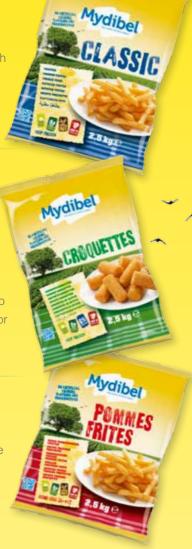

### New packaging design

The new packaging is a perfect illustration of the Mydibel family values. Important elements are the stamp and the tree, matured since 1988, firmly rooted in our potato fields. This image symbolizes the long and thorough potato knowledge of our family business.

The complete product range is strongly visualized by clear use of 'potato stamped' product names, appetizing pictures and a clear colour code for each product type.