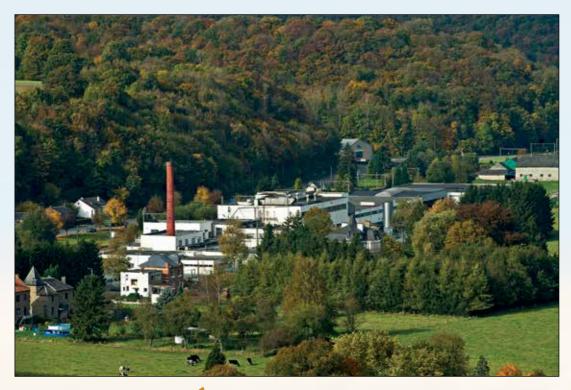

LU - BIO - 06

Ninolac is manufactured in one of Europe's biggest cereal processing plants, with more than 50 years of experience with baby cereals. The plant is located in a quiet place, far from any pollution.