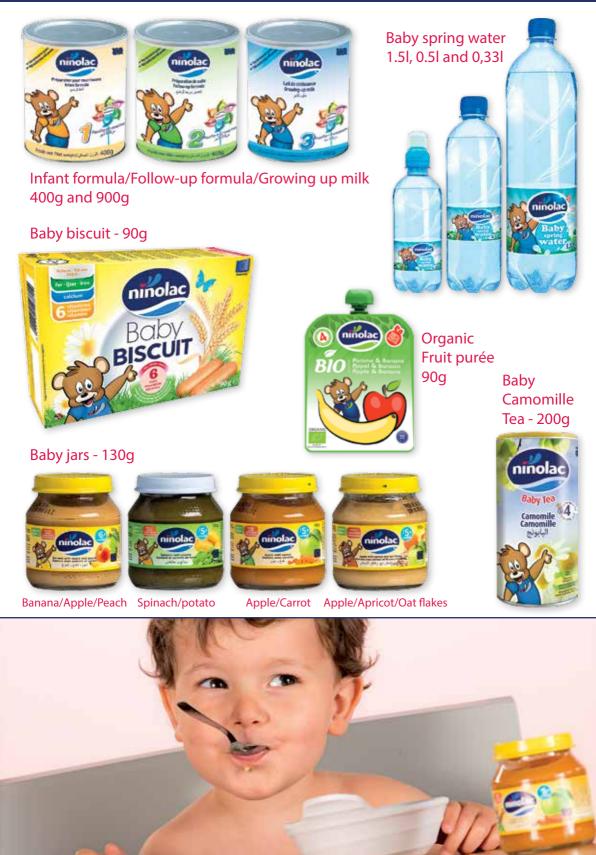

Ninolac Infant Milk provides the best to the baby when the mother does not wish or is unable to breastfeed. Ninolac Baby Cereals are supplements and are not intended to replace maternal milk.

## **BABY CEREALS**

### **STANDARD**

#### AVAILABLE IN 200g BAG-IN-BOX, 400g TIN AND 30g SACHET

Our cereals are specially formulated to meet the nutritional needs of babies. They have no additives. We only use the best ingredients. They are made with partially hydrolysed cereals, what facilitates the digestion and brings a natural sweet taste.

### WITHOUT ADDED SUGAR

AVAILABLE IN 200g BAG-IN-BOX

7 Cereals "Good Night"

Wheat/Milk/5 Fruits

Wheat/Milk/Biscuit

Rice/Vanilla

#### **Rice/Vegetables**

ORGANIC AVAILABLE IN 250g BAG-IN-BOX

3 Cereals/Cocoa/Banana

Wheat/Vanilla

Rice/Millet/Quinoa