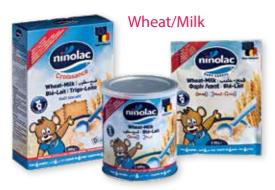

#### AVAILABLE IN 200g BAG-IN-BOX, 400g TIN AND 30g SACHET

Our cereals are specially formulated to meet the nutritional needs of babies. They have no additives. We only use the best ingredients. They are made with partially hydrolysed cereals, what facilitates the digestion and brings a natural sweet taste.