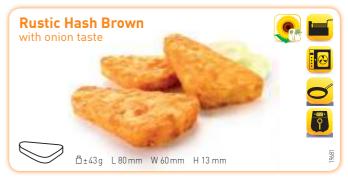

The traditional American Hash Brown. uniquely crispy, is typically served for breakfast over there, but will also readily add a crispy bite to any meal.

Brand new in the range are the Potato Crispies, crunchy small nugget-like bites of well-flavoured shredded potatoes.

## <u> Hash Browns</u>

Pre-fried in a high-quality sunflower oil (with a lower saturated fat content than usual frying oils), this wide oven-only Lutosa range is not only delicious, but it also has an average after-cooking fat content of 3,5% (for fries) to 7,5% (for specialities), except for the Gratin Dauphinois, which is a guilty pleasure to be savoured with moderation.