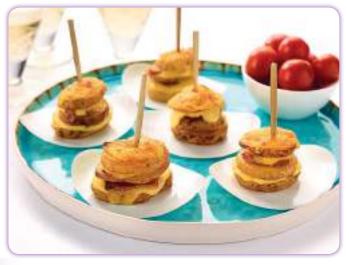

## Dip'n Eat

Dip'n'Eat: a new trend in tapas culture! Mmmmm!

Whether croquette-style Pom'Tapas, hashbrown-inspired Cheddar nuggets or the brand new savoury Mini Pom'Churros - Spanish style - our finger foods are real bite size and have a true potato taste.

Crispy on the outside, yet smooth and tastefully seasoned inside, these items are the perfect snack with a dip sauce of your choice. But they will please just as much as a side dish.

Pre-fried. For oven or (air) fryer alike.