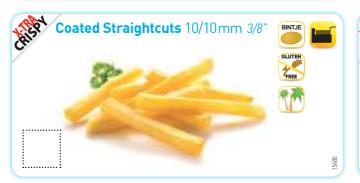

## Coated Fries for the Fryer

## X-TRA CRISPY

Made primarily from Bintje potatoes and coated with a gluten-free clear starch coating, the Lutosa X-tra Crispy fries are particularly crispy and also stay hot for a longer period of time.