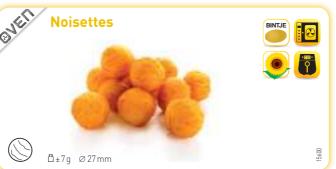

## Specialities made Mashed Potatoes

Discover our wide range of recipes made in large majority from flavourful mashed Bintje potatoes.

The Croquettes, Noisettes, Pom'Pins, Duchesse Potatoes and the Pom' varieties especially developed for children, are perfect side dishes to any meal, widely appreciated for their flavour, their original shape, their smooth inside and their beautiful golden and crispy crust.