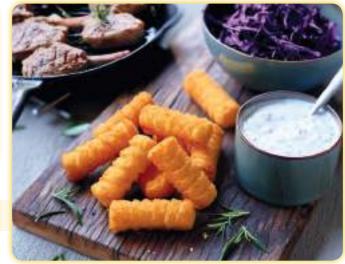

## Specialities made Mashed Potatoes

Discover our wide range of recipes made in large majority from flavourful mashed Bintje potatoes.

The Croquettes, Noisettes, Pom'Pins, Duchesse Potatoes and the Pom' varieties especially developed for children, are perfect side dishes to any meal, widely appreciated for their flavour, their original shape, their smooth inside and their beautiful golden and crispy crust.