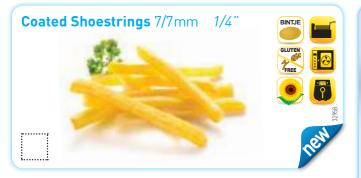

## Coated Fries for the Fryer

## X-TRA CRISPY

Made primarily from Bintje potatoes and coated with a gluten-free clear starch coating, the Lutosa X-tra Crispy fries are particularly crispy and also stay hot for a longer period of time.