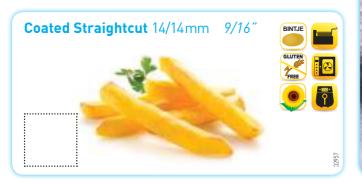

## <u>Fries for the Fryer</u>

Perfectly adapted for deep-fat frying, these long fries have an appetizing golden colour and a delicious crispy texture.
They come in a multitude of cut sizes, two of them are also skin-on.

These fries are "Dual Storage", i.e. they can be stored several months in the freezer at -18°C or 2 up to 4 days in the fridge between +2 and +4°C (with bags removed from the carton).