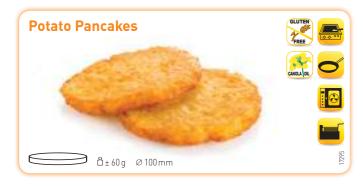

The Potato Pancakes - based on the authentic Kartoffelpuffer recipe from the German region of Thüringen - are made from shredded Agria potatoes, fresh onions and salt. They can equally be served with a sweet or savoury garnish.