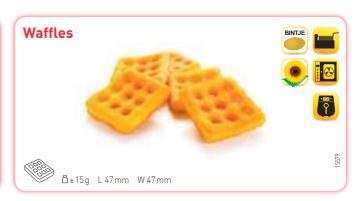

# the authentic Belgian pearl sugar waffle

Famous around the world, these authentic Belgian Waffels are made according to the traditional recipe from Liège.

They contain only ingredients of the highest quality and are baked with the greatest possible care.

Soft and smooth on the inside and deliciously crispy outside, thanks to the caramelized pearl sugar.

Individually wrapped to retain maximum freshness, and frozen.

## Waffles