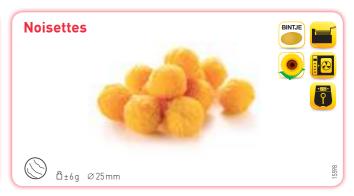

## Specialities made Mashed Potatoes

Discover our wide range of recipes made in large majority from flavourful mashed Bintje potatoes.

The Croquettes, Noisettes, Pom'Pins, Duchesse Potatoes and the Pom' varieties especially developed for children, are perfect side dishes to any meal, widely appreciated for their flavour, their original shape, their smooth inside and their beautiful golden and crispy crust.