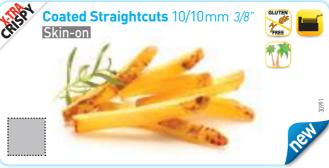

## <u>Fries for the Fryer</u>

Perfectly adapted for deep-fat frying, these long fries have an appetizing golden colour and a delicious crispy texture.
They come in a multitude of cut sizes, two of them are also skin-on.

These fries are "Dual Storage", i.e. they can be stored several months in the freezer at -18°C or 2 up to 4 days in the fridge between +2 and +4°C (with bags removed from the carton).