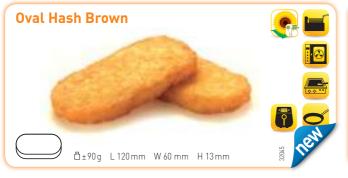

The traditional American Hash Brown. uniquely crispy, is typically served for breakfast over there, but will also readily add a crispy bite to any meal.

Brand new in the range are the Potato Crispies, crunchy small nugget-like bites of well-flavoured shredded potatoes.

## <u> Hash Browns</u>

Pre-fried in a high-quality sunflower oil (with a lower saturated fat content than usual frying oils), this wide oven-only Lutosa range is not only delicious, but it also has an average after-cooking fat content of 3,5% (for fries) to 7,5% (for specialities), except for the Gratin Dauphinois, which is a guilty pleasure to be savoured with moderation.