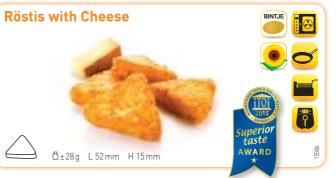

# 5 Specialities made Shredded Potatoes

These shredded specialities are crispy by nature, without addition of a coating. This range takes us for a genuine trip around the world.

The Röstis are a Swiss specialty made from shredded Bintje potatoes and come in different flavours to suit everyone's taste: onion, bacon, cheese or veggies. Perfect as a side dish or just as a snack.

## Röstis