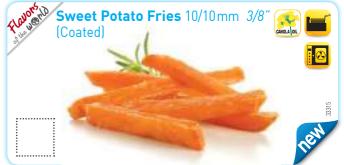

## Flavors the world

This range offers exciting new flavors from around the world. They bring a touch of regional authenticity, yet they are familiar for a wide public.

Made from the Beauregard (or similar) sweet potato variety, coated with a gluten-free starch coating and delicately salted (less than 0,5%), the Lutosa Sweet Potato Fries are crispy on the outside, yet fluffy inside.