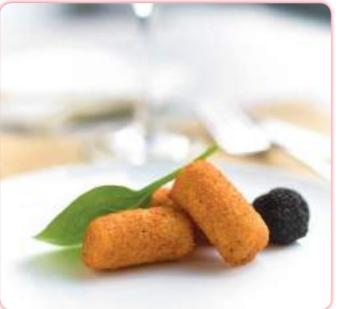

For more festive and opulent occasions we now offer the delicate Pom'Gourmet with Truffle Flavour, an elegant potato croquette from creamy, fluffy Bintje mashed potatoes, delicately refined with salsa tartufata.