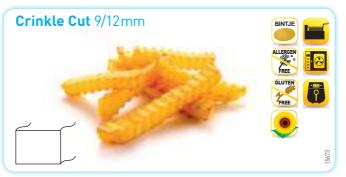

## <u>Fries for the Fryer</u>

Perfectly adapted for deep-fat frying, these long fries have an appetizing golden colour and a delicious crispy texture.
They come in a multitude of cut sizes, two of them are also skin-on.

These fries are "Dual Storage", i.e. they can be stored several months in the freezer at -18°C or 2 up to 4 days in the fridge between +2 and +4°C (with bags removed from the carton).