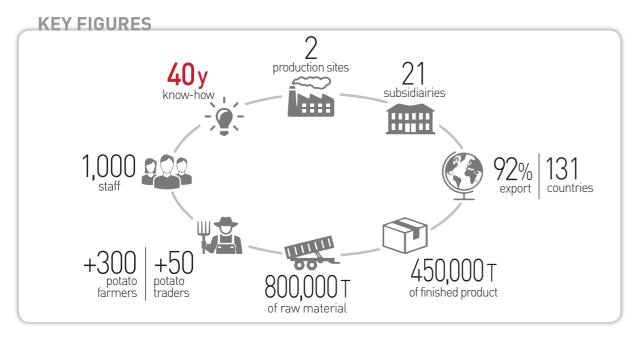

With its 40 years of experience, Lutosa is able to offer its customers "customized flakes" by fine-tuning recipes to specific applications (instant mash potatoes, gnocchi, biscuits, snacks, soups, etc.) or by developing specific recipes (flakes with milk, seasoning, etc.).