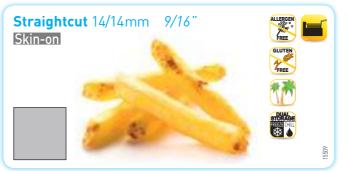

## <u>Fries for the Fryer</u>

Perfectly adapted for deep-fat frying, these long fries have an appetizing golden colour and a delicious crispy texture.
They come in a multitude of cut sizes, two of them are also skin-on.

These fries are "Dual Storage", i.e. they can be stored several months in the freezer at -18°C or 2 up to 4 days in the fridge between +2 and +4°C (with bags removed from the carton).