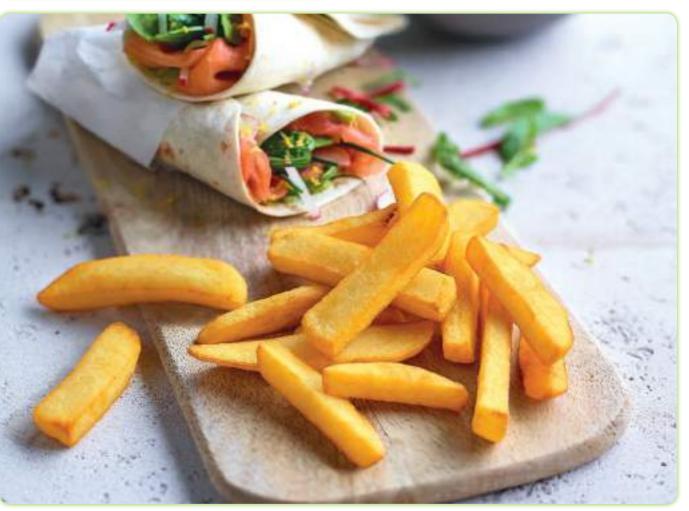

## <u>Fries for the Fryer</u>

Perfectly adapted for deep-fat frying, these long fries have an appetizing golden colour and a delicious crispy texture.
They come in a multitude of cut sizes, two of them are also skin-on.

These fries are "Dual Storage", i.e. they can be stored several months in the freezer at -18°C or 2 up to 4 days in the fridge between +2 and +4°C (with bags removed from the carton).