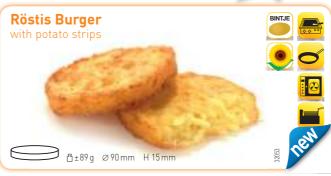

# 5 Specialities made Shredded Potatoes

These shredded specialities are crispy by nature, without addition of a coating. This range takes us for a genuine trip around the world.

The Röstis are a Swiss specialty made from shredded Bintje potatoes and come in different flavours to suit everyone's taste: onion, bacon, cheese or veggies. Perfect as a side dish or just as a snack.

## Röstis