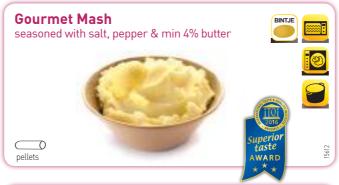

## Cut Potatoes with a Flavoured Coating

**Mashed Potatoes** 

Discover the smooth texture and delicious Bintje taste in our range of exquisite mashed potatoes. These high quality products are perfect for use at home and in restaurants due to their perfect portionability and the ease of preparation. They are also used in the manufacturing of ready meals.

## Mashed Potatoes

After processing, our mashed potatoes (except Swirls) are shaped into small pellets or cylinders of a few grams each, then **individually quick frozen** (IQF) at -18°C.

On the one hand this guarantees a perfect portionability and, on the other hand, it allows for shorter preparation times and a more homogeneous result.