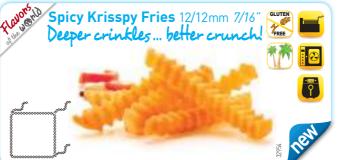

## <u>Flavors of the World</u>

## Flavors the world

This range offers exciting new flavors from around the world. They bring a touch of regional authenticity, yet they are familiar for a wide public.

Made from the Beauregard (or similar) sweet potato variety, coated with a gluten-free starch coating and delicately salted (less than 0,5%), the Lutosa Sweet Potato Fries are crispy on the outside, yet fluffy inside.