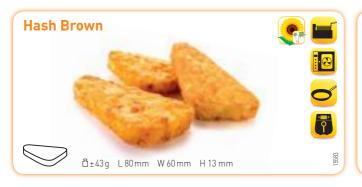

The traditional American Hash Brown. uniquely crispy, is typically served for breakfast over there, but will also readily add a crispy bite to any meal.

Brand new in the range are the Potato Crispies, crunchy small nugget-like bites of well-flavoured shredded potatoes.