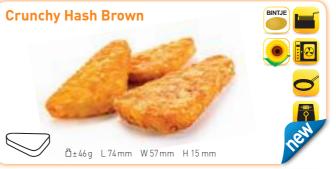

The traditional American Hash Brown. uniquely crispy, is typically served for breakfast over there, but will also readily add a crispy bite to any meal.

Brand new in the range are the Potato Crispies, crunchy small nugget-like bites of well-flavoured shredded potatoes.