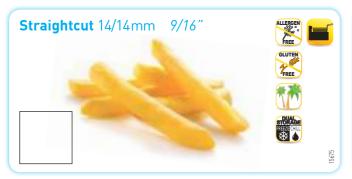

## <u>Fries for the Fryer</u>

Perfectly adapted for deep-fat frying, these long fries have an appetizing golden colour and a delicious crispy texture.
They come in a multitude of cut sizes, two of them are also skin-on.

These fries are "Dual Storage", i.e. they can be stored several months in the freezer at -18°C or 2 up to 4 days in the fridge between +2 and +4°C (with bags removed from the carton).