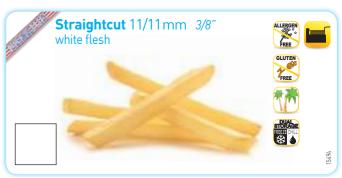

## <u>Fries for the Fryer</u>

Perfectly adapted for deep-fat frying, these long fries have an appetizing golden colour and a delicious crispy texture.
They come in a multitude of cut sizes, two of them are also skin-on.

These fries are "Dual Storage", i.e. they can be stored several months in the freezer at -18°C or 2 up to 4 days in the fridge between +2 and +4°C (with bags removed from the carton).