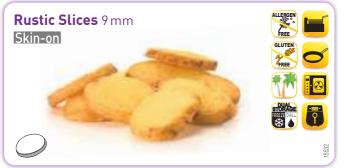

Our Cut Potatoes come in a wide array of different shapes (diced, sliced or wedges), skin-on or skin-off, coated with spices or plain, evenly cut or more irregular just as if they were "home-made". The colouring and type of oil can also be adapted in line with the final cooking method (fryer, oven or pan). They may be served as a side-dish or mixed with other ingredients in a stir-fry.

Moreover their homogeneous size and colour make them perfect for use by manufacturers as a component for ready meals or gratins.

Our Baby Roast Potatoes, small perfectly calibrated pre-fried baby potatoes, are a real delicacy appreciated all over the world for their good taste, consistent size and colour