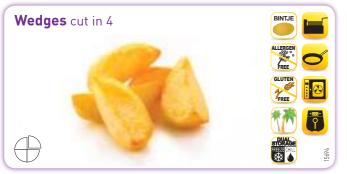

Our Cut Potatoes come in a wide array of different shapes (diced, sliced or wedges), skin-on or skin-off, coated with spices or plain, evenly cut or more irregular just as if they were "home-made". The colouring and type of oil can also be adapted in line with the final cooking method (fryer, oven or pan). They may be served as a side-dish or mixed with other ingredients in a stir-fry.

Moreover their homogeneous size and colour make them perfect for use by manufacturers as a component for ready meals or gratins.

Our Baby Roast Potatoes, small perfectly calibrated pre-fried baby potatoes, are a real delicacy appreciated all over the world for their good taste, consistent size and colour