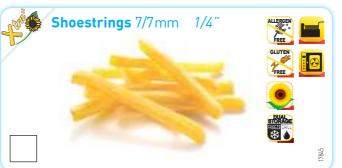

## <u>Fries for the Fryer</u>

Perfectly adapted for deep-fat frying, these long fries have an appetizing golden colour and a delicious crispy texture.
They come in a multitude of cut sizes, two of them are also skin-on.

These fries are "Dual Storage", i.e. they can be stored several months in the freezer at -18°C or 2 up to 4 days in the fridge between +2 and +4°C (with bags removed from the carton).