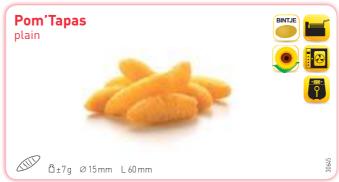

## Dip'n Eat

Dip'n'Eat: a new trend in tapas culture! Mmmmm!

Whether croquette-style Pom'Tapas, hashbrown-inspired Cheddar nuggets or the brand new savoury Mini Pom'Churros - Spanish style - our finger foods are real bite size and have a true potato taste.

Crispy on the outside, yet smooth and tastefully seasoned inside, these items are the perfect snack with a dip sauce of your choice. But they will please just as much as a side dish.

Pre-fried. For oven or (air) fryer alike.