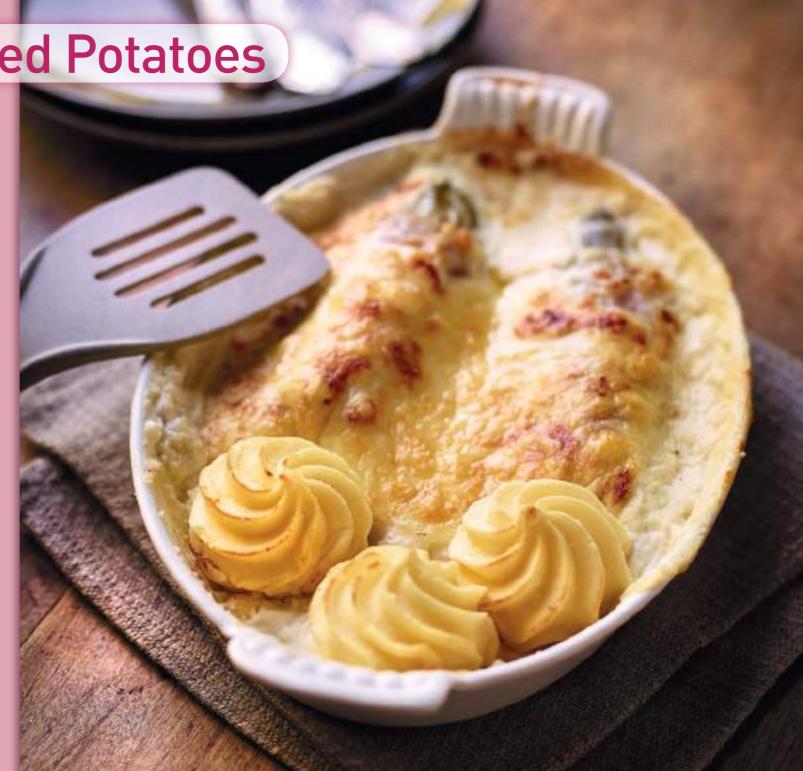

## Cut Potatoes with a Flavoured Coating

**Mashed Potatoes** 

Discover the smooth texture and delicious Bintje taste in our range of exquisite mashed potatoes. These high quality products are perfect for use at home and in restaurants due to their perfect portionability and the ease of preparation. They are also used in the manufacturing of ready meals.

If you want to present mash in a different, more stylish way on the plate, you can use the Lutosa Potato Swirls. They are made up of the same fluffy Bintje mash, then shaped into fine-looking Duchesse shapes, but with the important difference that they have not been pre-fried.

Cook them in a combi-steamer oven or (covered) in the microwave to keep fat intake under control. But of course you can also put them in a baking tray of a regular convection oven with just a drizzle or spray of good quality olive oil, to get a golden, crusty top.