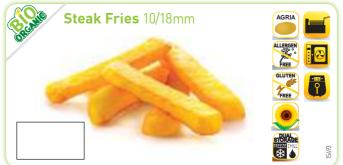

## 7 Organic Range

Lutosa is Europe's largest manufacturer of organic fries and potato specialities. The organic range is primarily made from organic Agria potatoes grown without chemical pesticides nor fertilizers.

Immediately after harvest, the potatoes are processed without additives. The fries and wedges are pre-fried in high-quality organic sunflower oil giving them that mouth-watering delicious taste.

Organic plain mashed potatoes and organic flakes complete this high-quality offering.

Products from organic farming, certified by Certisys BE-BIO-01.