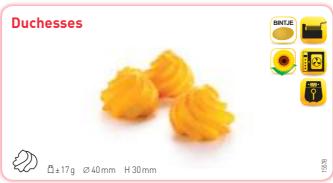

If you want to present mash in a different, more stylish way on the plate, you can use the Lutosa Potato Swirls. They are made up of the same fluffy Bintje mash, then shaped into fine-looking Duchesse shapes, but with the important difference that they have not been pre-fried.

## Specialities made Mashed Potatoes

Discover our wide range of recipes made in large majority from flavourful mashed Bintje potatoes.

The Croquettes, Noisettes, Pom'Pins, Duchesse Potatoes and the Pom' varieties especially developed for children, are perfect side dishes to any meal, widely appreciated for their flavour, their original shape, their smooth inside and their beautiful golden and crispy crust.