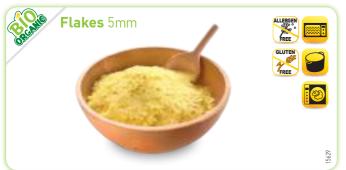

## 7 Organic Range

Lutosa is Europe's largest manufacturer of organic fries and potato specialities. The organic range is primarily made from organic Agria potatoes grown without chemical pesticides nor fertilizers.

Immediately after harvest, the potatoes are processed without additives. The fries and wedges are pre-fried in high-quality organic sunflower oil giving them that mouth-watering delicious taste.

Organic plain mashed potatoes and organic flakes complete this high-quality offering.

Products from organic farming, certified by Certisys BE-BIO-01.