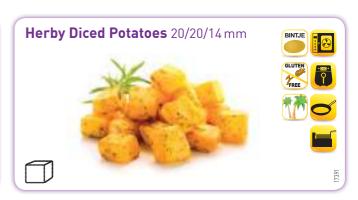

Our Cut Potatoes come in a wide array of different shapes (diced, sliced or wedges), skin-on or skin-off, coated with spices or plain, evenly cut or more irregular just as if they were "home-made". The colouring and type of oil can also be adapted in line with the final cooking method (fryer, oven or pan). They may be served as a side-dish or mixed with other ingredients in a stir-fry.

## <u>Cut Potatoes</u>

## Cut Potatoes