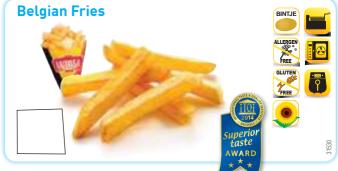

## <u>Fries for the Fryer</u>

Perfectly adapted for deep-fat frying, these long fries have an appetizing golden colour and a delicious crispy texture.
They come in a multitude of cut sizes, two of them are also skin-on.

These fries are "Dual Storage", i.e. they can be stored several months in the freezer at -18°C or 2 up to 4 days in the fridge between +2 and +4°C (with bags removed from the carton).