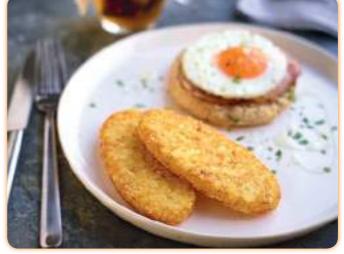

The traditional American Hash Brown. uniquely crispy, is typically served for breakfast over there, but will also readily add a crispy bite to any meal.

Brand new in the range are the Potato Crispies, crunchy small nugget-like bites of well-flavoured shredded potatoes.