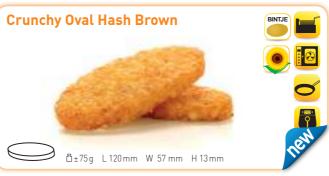

The traditional American Hash Brown. uniquely crispy, is typically served for breakfast over there, but will also readily add a crispy bite to any meal.

Brand new in the range are the Potato Crispies, crunchy small nugget-like bites of well-flavoured shredded potatoes.

## <u> Hash Browns</u>

Pre-fried in a high-quality sunflower oil (with a lower saturated fat content than usual frying oils), this wide oven-only Lutosa range is not only delicious, but it also has an average after-cooking fat content of 3,5% (for fries) to 7,5% (for specialities), except for the Gratin Dauphinois, which is a guilty pleasure to be savoured with moderation.