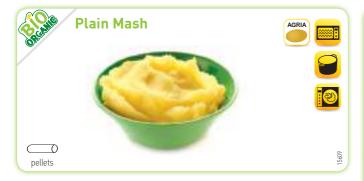

## 7 Organic Range

Lutosa is Europe's largest manufacturer of organic fries and potato specialities. The organic range is primarily made from organic Agria potatoes grown without chemical pesticides nor fertilizers.

Immediately after harvest, the potatoes are processed without additives. The fries and wedges are pre-fried in high-quality organic sunflower oil giving them that mouth-watering delicious taste.

Organic plain mashed potatoes and organic flakes complete this high-quality offering.

Products from organic farming, certified by Certisys BE-BIO-01.