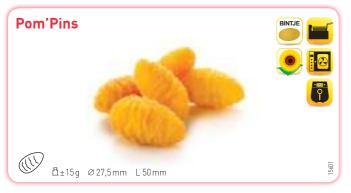

## Specialities made Mashed Potatoes

Discover our wide range of recipes made in large majority from flavourful mashed Bintje potatoes.

The Croquettes, Noisettes, Pom'Pins, Duchesse Potatoes and the Pom' varieties especially developed for children, are perfect side dishes to any meal, widely appreciated for their flavour, their original shape, their smooth inside and their beautiful golden and crispy crust.