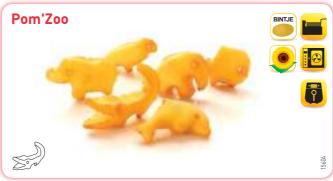

## Specialities made Mashed Potatoes

Discover our wide range of recipes made in large majority from flavourful mashed Bintje potatoes.

The Croquettes, Noisettes, Pom'Pins, Duchesse Potatoes and the Pom' varieties especially developed for children, are perfect side dishes to any meal, widely appreciated for their flavour, their original shape, their smooth inside and their beautiful golden and crispy crust.