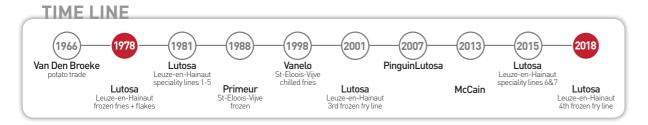

## <u>Lutosa... in a potato shell</u>











### <u>Table of Contents</u>























# 1 Fries

As one of the world's most productive countries when it comes to potato farming, Belgium has a fertile clay-loam soil and is blessed with ideal weather conditions. Planted in April-May, the early potatoes (Première, Anosta, Amora, Felsina...) are harvested in July, whereas the conservation potatoes (Bintje, Agria, Fontane, Innovator...) are harvested late September, early October.

Once they are calibrated and sorted, the potatoes are washed and steampeeled, checked by an optical laser and cut into fries. These are then blanched, inspected for a second time with an electronic sorter and dried to limit fat absorption and improve the crispiness. The fries are then pre-fried for 1 minute to 90 seconds in vegetable oil at