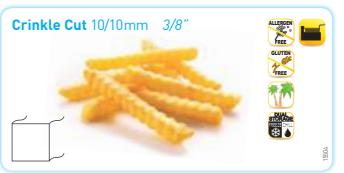

## <u>Fries for the Fryer</u>

Perfectly adapted for deep-fat frying, these long fries have an appetizing golden colour and a delicious crispy texture.
They come in a multitude of cut sizes, two of them are also skin-on.

These fries are "Dual Storage", i.e. they can be stored several months in the freezer at -18°C or 2 up to 4 days in the fridge between +2 and +4°C (with bags removed from the carton).