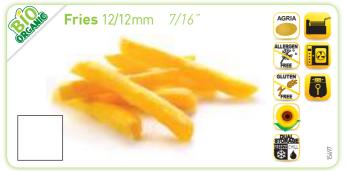

## 7 Organic Range

Lutosa is Europe's largest manufacturer of organic fries and potato specialities. The organic range is primarily made from organic Agria potatoes grown without chemical pesticides nor fertilizers.

Immediately after harvest, the potatoes are processed without additives. The fries and wedges are pre-fried in high-quality organic sunflower oil giving them that mouth-watering delicious taste.

Organic plain mashed potatoes and organic flakes complete this high-quality offering.

Products from organic farming, certified by Certisys BE-BIO-01.