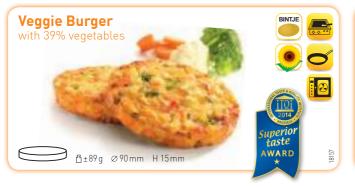

# 5 Specialities made Shredded Potatoes

These shredded specialities are crispy by nature, without addition of a coating. This range takes us for a genuine trip around the world.

The Röstis are a Swiss specialty made from shredded Bintje potatoes and come in different flavours to suit everyone's taste: onion, bacon, cheese or veggies. Perfect as a side dish or just as a snack.