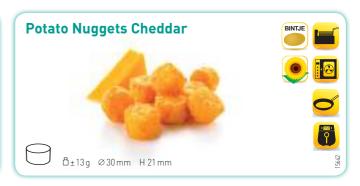

## Dip'n Eat

Dip'n'Eat: a new trend in tapas culture! Mmmmm!

Whether croquette-style Pom'Tapas, hashbrown-inspired Cheddar nuggets or the brand new savoury Mini Pom'Churros - Spanish style - our finger foods are real bite size and have a true potato taste.

Crispy on the outside, yet smooth and tastefully seasoned inside, these items are the perfect snack with a dip sauce of your choice. But they will please just as much as a side dish.

Pre-fried. For oven or (air) fryer alike.