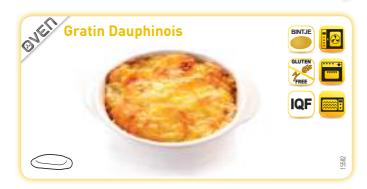

## <u> Hash Browns</u>

Pre-fried in a high-quality sunflower oil (with a lower saturated fat content than usual frying oils), this wide oven-only Lutosa range is not only delicious, but it also has an average after-cooking fat content of 3,5% (for fries) to 7,5% (for specialities), except for the Gratin Dauphinois, which is a guilty pleasure to be savoured with moderation.