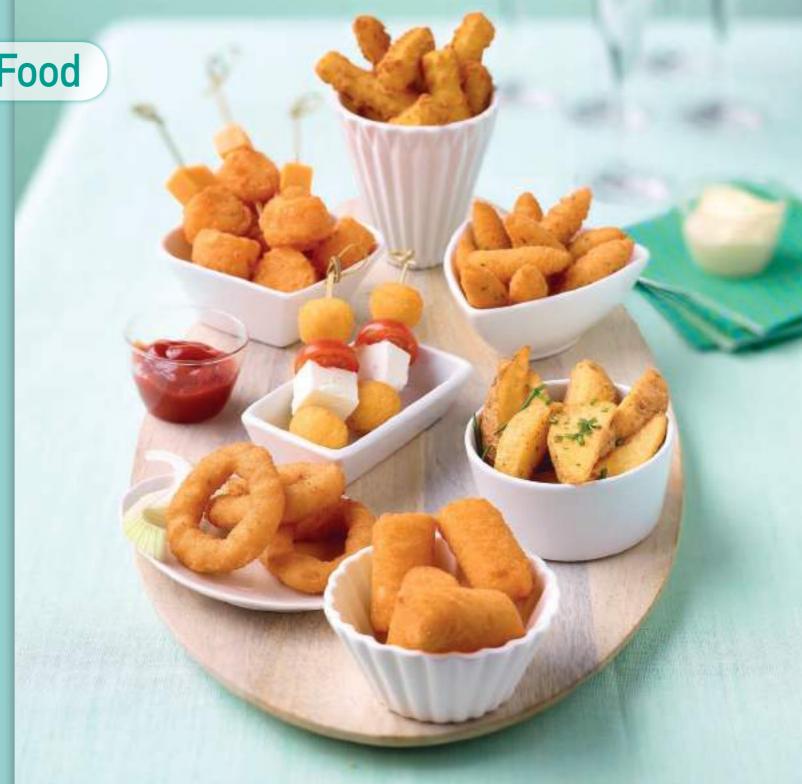

## Dip'n Eat

Dip'n'Eat: a new trend in tapas culture! Mmmmm!

Whether croquette-style Pom'Tapas, hashbrown-inspired Cheddar nuggets or the brand new savoury Mini Pom'Churros - Spanish style - our finger foods are real bite size and have a true potato taste.

Crispy on the outside, yet smooth and tastefully seasoned inside, these items are the perfect snack with a dip sauce of your choice. But they will please just as much as a side dish.

Pre-fried. For oven or (air) fryer alike.

## <u>Finger Food</u>