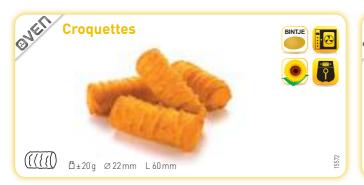

## Specialities made Mashed Potatoes

Discover our wide range of recipes made in large majority from flavourful mashed Bintje potatoes.

The Croquettes, Noisettes, Pom'Pins, Duchesse Potatoes and the Pom' varieties especially developed for children, are perfect side dishes to any meal, widely appreciated for their flavour, their original shape, their smooth inside and their beautiful golden and crispy crust.