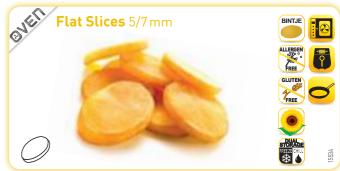

## <u>Cut Potatoes</u>

## Cut Potatoes

Our Cut Potatoes come in a wide array of different shapes (diced, sliced or wedges), skin-on or skin-off, coated with spices or plain, evenly cut or more irregular just as if they were "home-made". The colouring and type of oil can also be adapted in line with the final cooking method (fryer, oven or pan). They may be served as a side-dish or mixed with other ingredients in a stir-fry.