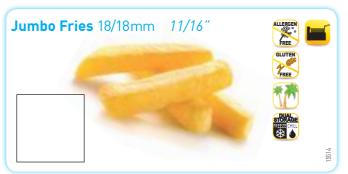

## <u>Fries for the Fryer</u>

Perfectly adapted for deep-fat frying, these long fries have an appetizing golden colour and a delicious crispy texture.
They come in a multitude of cut sizes, two of them are also skin-on.

These fries are "Dual Storage", i.e. they can be stored several months in the freezer at -18°C or 2 up to 4 days in the fridge between +2 and +4°C (with bags removed from the carton).