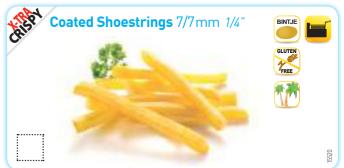

## Coated Fries for the Fryer

## X-TRA CRISPY

Made primarily from Bintje potatoes and coated with a gluten-free clear starch coating, the Lutosa X-tra Crispy fries are particularly crispy and also stay hot for a longer period of time.