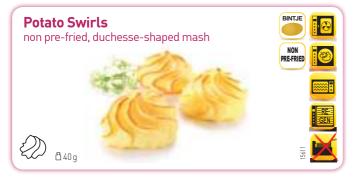

If you want to present mash in a different, more stylish way on the plate, you can use the Lutosa Potato Swirls. They are made up of the same fluffy Bintje mash, then shaped into fine-looking Duchesse shapes, but with the important difference that they have not been pre-fried.