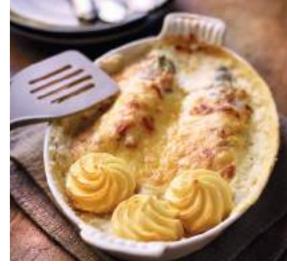

## Cut Potatoes with a Flavoured Coating

**Mashed Potatoes** 

Discover the smooth texture and delicious Bintje taste in our range of exquisite mashed potatoes. These high quality products are perfect for use at home and in restaurants due to their perfect portionability and the ease of preparation. They are also used in the manufacturing of ready meals.

If you want to present mash in a different, more stylish way on the plate, you can use the Lutosa Potato Swirls. They are made up of the same fluffy Bintje mash, then shaped into fine-looking Duchesse shapes, but with the important difference that they have not been pre-fried.

Cook them in a combi-steamer oven or (covered) in the microwave to keep fat intake under control. But of course you can also put them in a baking tray of a regular convection oven with just a drizzle or spray of good quality olive oil, to get a golden, crusty top.