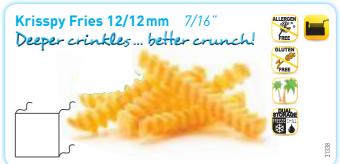

## <u>Fries for the Fryer</u>

Perfectly adapted for deep-fat frying, these long fries have an appetizing golden colour and a delicious crispy texture.
They come in a multitude of cut sizes, two of them are also skin-on.

These fries are "Dual Storage", i.e. they can be stored several months in the freezer at -18°C or 2 up to 4 days in the fridge between +2 and +4°C (with bags removed from the carton).