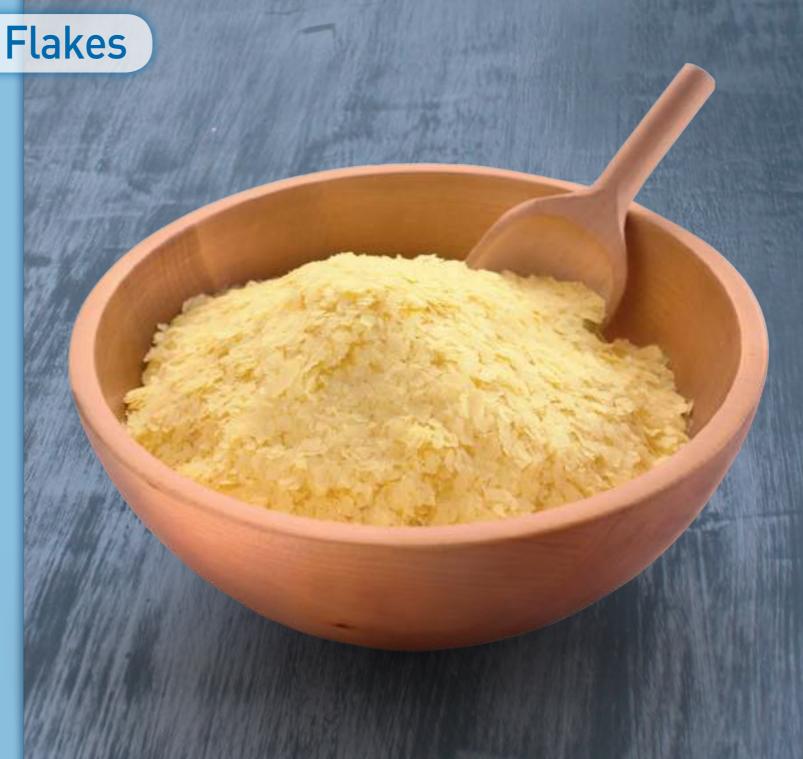

## Potato Flakes

For Lutosa the production of flakes is a business activity in its own right, starting from selected fresh potatoes.

Our experience and know-how, continuous monitoring of production quality, both during the manufacturing process and in the chemical and bacteriological laboratory, make our potato flakes among the finest in the market.

With its 40 years of experience, Lutosa is able to offer its customers "customized flakes" by fine-tuning recipes to specific applications (instant mash potatoes, gnocchi, biscuits, snacks, soups, etc.) or by developing specific recipes (flakes with milk, seasoning, etc.).