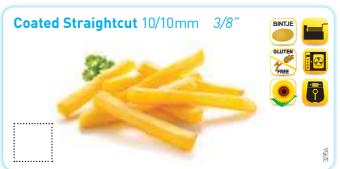

## Coated Fries for the Fryer

## X-TRA CRISPY

Made primarily from Bintje potatoes and coated with a gluten-free clear starch coating, the Lutosa X-tra Crispy fries are particularly crispy and also stay hot for a longer period of time.