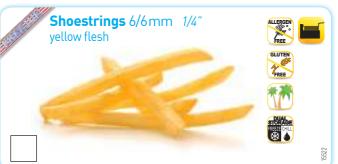

## <u>Fries for the Fryer</u>

Perfectly adapted for deep-fat frying, these long fries have an appetizing golden colour and a delicious crispy texture.
They come in a multitude of cut sizes, two of them are also skin-on.

These fries are "Dual Storage", i.e. they can be stored several months in the freezer at -18°C or 2 up to 4 days in the fridge between +2 and +4°C (with bags removed from the carton).