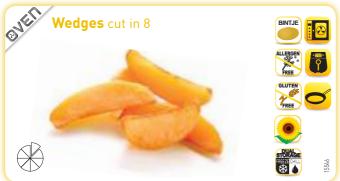

## <u>Cut Potatoes</u>

## Cut Potatoes

Our Cut Potatoes come in a wide array of different shapes (diced, sliced or wedges), skin-on or skin-off, coated with spices or plain, evenly cut or more irregular just as if they were "home-made". The colouring and type of oil can also be adapted in line with the final cooking method (fryer, oven or pan). They may be served as a side-dish or mixed with other ingredients in a stir-fry.