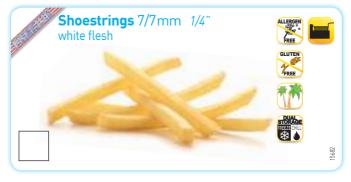

## <u>Fries for the Fryer</u>

Perfectly adapted for deep-fat frying, these long fries have an appetizing golden colour and a delicious crispy texture.
They come in a multitude of cut sizes, two of them are also skin-on.

These fries are "Dual Storage", i.e. they can be stored several months in the freezer at -18°C or 2 up to 4 days in the fridge between +2 and +4°C (with bags removed from the carton).