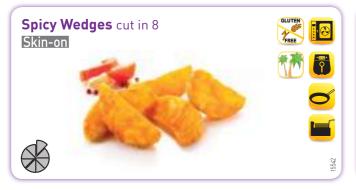

Our Cut Potatoes come in a wide array of different shapes (diced, sliced or wedges), skin-on or skin-off, coated with spices or plain, evenly cut or more irregular just as if they were "home-made". The colouring and type of oil can also be adapted in line with the final cooking method (fryer, oven or pan). They may be served as a side-dish or mixed with other ingredients in a stir-fry.

## <u>Cut Potatoes</u>

## Cut Potatoes