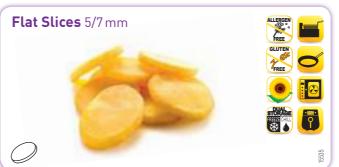

Our Cut Potatoes come in a wide array of different shapes (diced, sliced or wedges), skin-on or skin-off, coated with spices or plain, evenly cut or more irregular just as if they were "home-made". The colouring and type of oil can also be adapted in line with the final cooking method (fryer, oven or pan). They may be served as a side-dish or mixed with other ingredients in a stir-fry.

Moreover their homogeneous size and colour make them perfect for use by manufacturers as a component for ready meals or gratins.

Our Baby Roast Potatoes, small perfectly calibrated pre-fried baby potatoes, are a real delicacy appreciated all over the world for their good taste, consistent size and colour