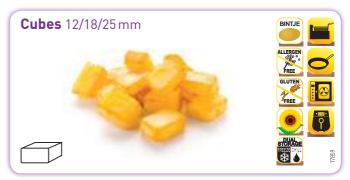

Our Cut Potatoes come in a wide array of different shapes (diced, sliced or wedges), skin-on or skin-off, coated with spices or plain, evenly cut or more irregular just as if they were "home-made". The colouring and type of oil can also be adapted in line with the final cooking method (fryer, oven or pan). They may be served as a side-dish or mixed with other ingredients in a stir-fry.

Moreover their homogeneous size and colour make them perfect for use by manufacturers as a component for ready meals or gratins.

Our Baby Roast Potatoes, small perfectly calibrated pre-fried baby potatoes, are a real delicacy appreciated all over the world for their good taste, consistent size and colour