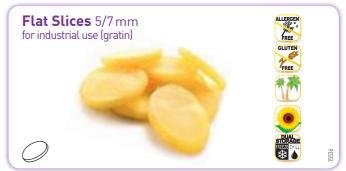

Our Cut Potatoes come in a wide array of different shapes (diced, sliced or wedges), skin-on or skin-off, coated with spices or plain, evenly cut or more irregular just as if they were "home-made". The colouring and type of oil can also be adapted in line with the final cooking method (fryer, oven or pan). They may be served as a side-dish or mixed with other ingredients in a stir-fry.

Moreover their homogeneous size and colour make them perfect for use by manufacturers as a component for ready meals or gratins.

Our Baby Roast Potatoes, small perfectly calibrated pre-fried baby potatoes, are a real delicacy appreciated all over the world for their good taste, consistent size and colour