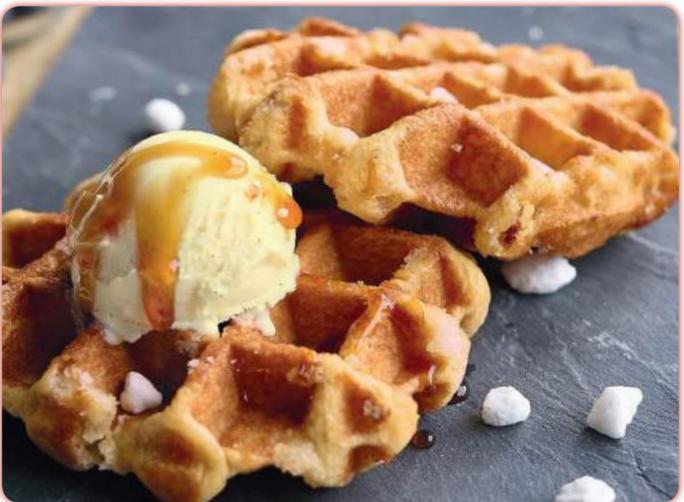

# the authentic Belgian pearl sugar waffle

Famous around the world, these authentic Belgian Waffels are made according to the traditional recipe from Liège.

They contain only ingredients of the highest quality and are baked with the greatest possible care.

Soft and smooth on the inside and deliciously crispy outside, thanks to the caramelized pearl sugar.

Individually wrapped to retain maximum freshness, and frozen.