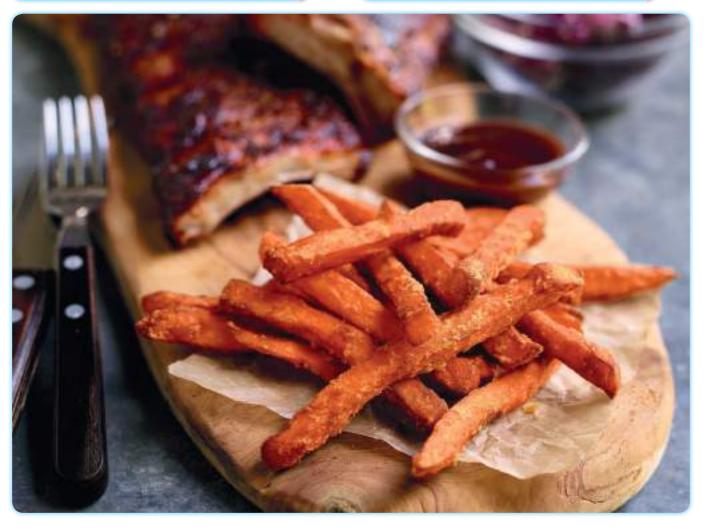

## Flavors the world

This range offers exciting new flavors from around the world. They bring a touch of regional authenticity, yet they are familiar for a wide public.

Made from the Beauregard (or similar) sweet potato variety, coated with a gluten-free starch coating and delicately salted (less than 0,5%), the Lutosa Sweet Potato Fries are crispy on the outside, yet fluffy inside.