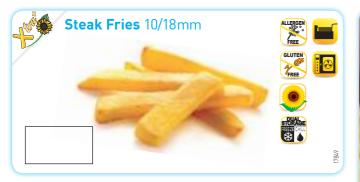

## <u>Fries for the Fryer</u>

Perfectly adapted for deep-fat frying, these long fries have an appetizing golden colour and a delicious crispy texture.
They come in a multitude of cut sizes, two of them are also skin-on.

These fries are "Dual Storage", i.e. they can be stored several months in the freezer at -18°C or 2 up to 4 days in the fridge between +2 and +4°C (with bags removed from the carton).