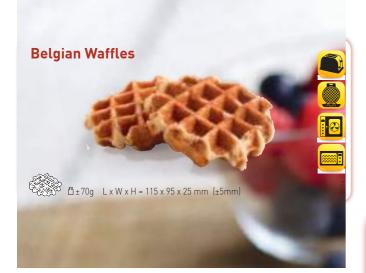

# the authentic Belgian pearl sugar waffle

Famous around the world, these authentic Belgian Waffels are made according to the traditional recipe from Liège.

They contain only ingredients of the highest quality and are baked with the greatest possible care.

Soft and smooth on the inside and deliciously crispy outside, thanks to the caramelized pearl sugar.

Individually wrapped to retain maximum freshness, and frozen.