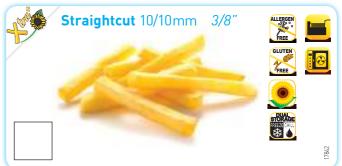

## <u>Fries for the Fryer</u>

Perfectly adapted for deep-fat frying, these long fries have an appetizing golden colour and a delicious crispy texture.
They come in a multitude of cut sizes, two of them are also skin-on.

These fries are "Dual Storage", i.e. they can be stored several months in the freezer at -18°C or 2 up to 4 days in the fridge between +2 and +4°C (with bags removed from the carton).