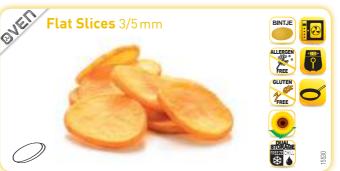

## <u>Cut Potatoes</u>

## Cut Potatoes

Our Cut Potatoes come in a wide array of different shapes (diced, sliced or wedges), skin-on or skin-off, coated with spices or plain, evenly cut or more irregular just as if they were "home-made". The colouring and type of oil can also be adapted in line with the final cooking method (fryer, oven or pan). They may be served as a side-dish or mixed with other ingredients in a stir-fry.