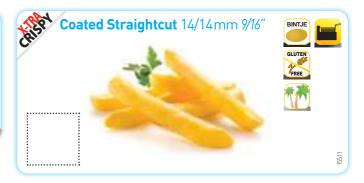

## Coated Fries for the Fryer

## X-TRA CRISPY

Made primarily from Bintje potatoes and coated with a gluten-free clear starch coating, the Lutosa X-tra Crispy fries are particularly crispy and also stay hot for a longer period of time.