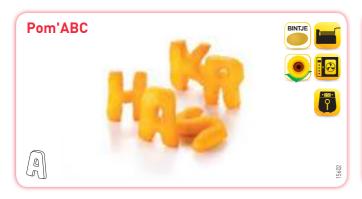

## Specialities made Mashed Potatoes

Discover our wide range of recipes made in large majority from flavourful mashed Bintje potatoes.

The Croquettes, Noisettes, Pom'Pins, Duchesse Potatoes and the Pom' varieties especially developed for children, are perfect side dishes to any meal, widely appreciated for their flavour, their original shape, their smooth inside and their beautiful golden and crispy crust.