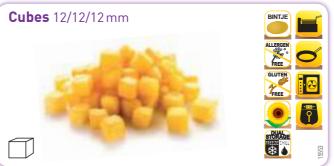

Our Cut Potatoes come in a wide array of different shapes (diced, sliced or wedges), skin-on or skin-off, coated with spices or plain, evenly cut or more irregular just as if they were "home-made". The colouring and type of oil can also be adapted in line with the final cooking method (fryer, oven or pan). They may be served as a side-dish or mixed with other ingredients in a stir-fry.

Moreover their homogeneous size and colour make them perfect for use by manufacturers as a component for ready meals or gratins.

Our Baby Roast Potatoes, small perfectly calibrated pre-fried baby potatoes, are a real delicacy appreciated all over the world for their good taste, consistent size and colour