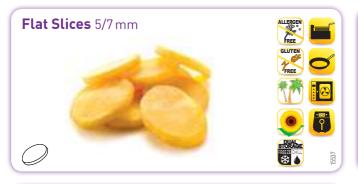

Our Cut Potatoes come in a wide array of different shapes (diced, sliced or wedges), skin-on or skin-off, coated with spices or plain, evenly cut or more irregular just as if they were "home-made". The colouring and type of oil can also be adapted in line with the final cooking method (fryer, oven or pan). They may be served as a side-dish or mixed with other ingredients in a stir-fry.

Moreover their homogeneous size and colour make them perfect for use by manufacturers as a component for ready meals or gratins.

Our Baby Roast Potatoes, small perfectly calibrated pre-fried baby potatoes, are a real delicacy appreciated all over the world for their good taste, consistent size and colour