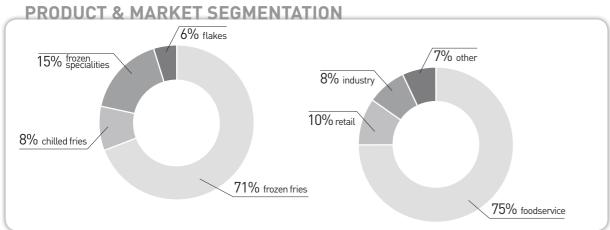

# 1 Fries

As one of the world's most productive countries when it comes to potato farming, Belgium has a fertile clay-loam soil and is blessed with ideal weather conditions. Planted in April-May, the early potatoes (Première, Anosta, Amora, Felsina...) are harvested in July, whereas the conservation potatoes (Bintje, Agria, Fontane, Innovator...) are harvested late September, early October.

Once they are calibrated and sorted, the potatoes are washed and steampeeled, checked by an optical laser and cut into fries. These are then blanched, inspected for a second time with an electronic sorter and dried to limit fat absorption and improve the crispiness. The fries are then pre-fried for 1 minute to 90 seconds in vegetable oil at a temperature of 160°C to 170°C. Finally they are defatted. A third and last check takes place right before the freezing process.