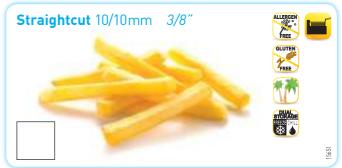

## <u>Fries for the Fryer</u>

Perfectly adapted for deep-fat frying, these long fries have an appetizing golden colour and a delicious crispy texture.
They come in a multitude of cut sizes, two of them are also skin-on.

These fries are "Dual Storage", i.e. they can be stored several months in the freezer at -18°C or 2 up to 4 days in the fridge between +2 and +4°C (with bags removed from the carton).