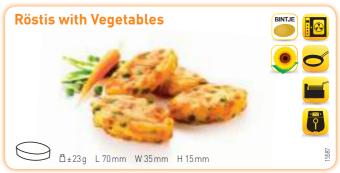

# 5 Specialities made Shredded Potatoes

These shredded specialities are crispy by nature, without addition of a coating. This range takes us for a genuine trip around the world.

The Röstis are a Swiss specialty made from shredded Bintje potatoes and come in different flavours to suit everyone's taste: onion, bacon, cheese or veggies. Perfect as a side dish or just as a snack.

## Röstis