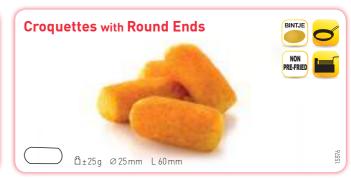

## Specialities made Mashed Potatoes

Discover our wide range of recipes made in large majority from flavourful mashed Bintje potatoes.

The Croquettes, Noisettes, Pom'Pins, Duchesse Potatoes and the Pom' varieties especially developed for children, are perfect side dishes to any meal, widely appreciated for their flavour, their original shape, their smooth inside and their beautiful golden and crispy crust.