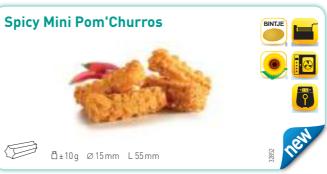

## Dip'n Eat

Dip'n'Eat: a new trend in tapas culture! Mmmmm!

Whether croquette-style Pom'Tapas, hashbrown-inspired Cheddar nuggets or the brand new savoury Mini Pom'Churros - Spanish style - our finger foods are real bite size and have a true potato taste.

Crispy on the outside, yet smooth and tastefully seasoned inside, these items are the perfect snack with a dip sauce of your choice. But they will please just as much as a side dish.

Pre-fried. For oven or (air) fryer alike.