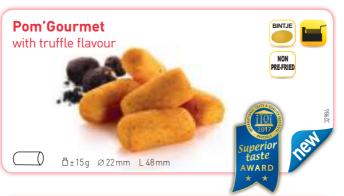

For more festive and opulent occasions we now offer the delicate Pom'Gourmet with Truffle Flavour, an elegant potato croquette from creamy, fluffy Bintje mashed potatoes, delicately refined with salsa tartufata.