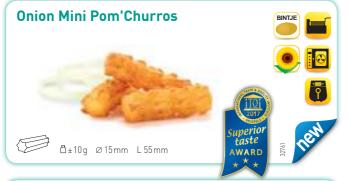

## Dip'n Eat

Dip'n'Eat: a new trend in tapas culture! Mmmmm!

Whether croquette-style Pom'Tapas, hashbrown-inspired Cheddar nuggets or the brand new savoury Mini Pom'Churros - Spanish style - our finger foods are real bite size and have a true potato taste.

Crispy on the outside, yet smooth and tastefully seasoned inside, these items are the perfect snack with a dip sauce of your choice. But they will please just as much as a side dish.

Pre-fried. For oven or (air) fryer alike.