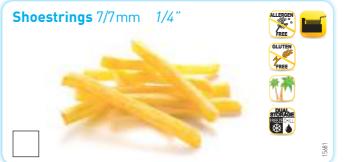

## <u>Fries for the Fryer</u>

Perfectly adapted for deep-fat frying, these long fries have an appetizing golden colour and a delicious crispy texture.
They come in a multitude of cut sizes, two of them are also skin-on.

These fries are "Dual Storage", i.e. they can be stored several months in the freezer at -18°C or 2 up to 4 days in the fridge between +2 and +4°C (with bags removed from the carton).