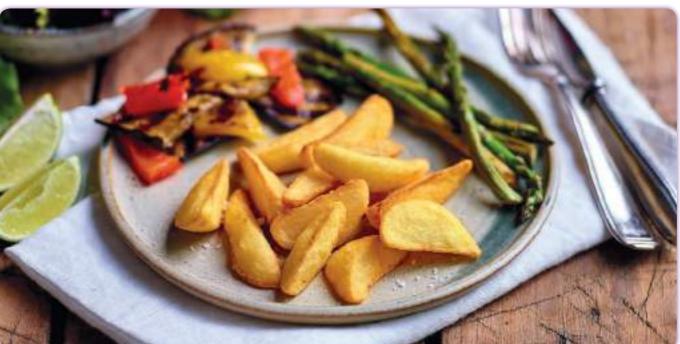

## <u>Fries for the Fryer</u>

Perfectly adapted for deep-fat frying, these long fries have an appetizing golden colour and a delicious crispy texture.
They come in a multitude of cut sizes, two of them are also skin-on.

These fries are "Dual Storage", i.e. they can be stored several months in the freezer at -18°C or 2 up to 4 days in the fridge between +2 and +4°C (with bags removed from the carton).