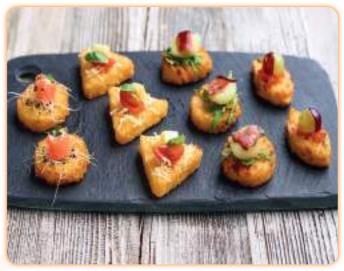

# 5 Specialities made Shredded Potatoes

These shredded specialities are crispy by nature, without addition of a coating. This range takes us for a genuine trip around the world.

The Röstis are a Swiss specialty made from shredded Bintje potatoes and come in different flavours to suit everyone's taste: onion, bacon, cheese or veggies. Perfect as a side dish or just as a snack.

The Potato Pancakes - based on the authentic Kartoffelpuffer recipe from the German region of Thüringen - are made from shredded Agria potatoes, fresh onions and salt. They can equally be served with a sweet or savoury garnish.

The traditional American Hash Brown. uniquely crispy, is typically served for breakfast over there, but will also readily add a crispy bite to any meal.

Brand new in the range are the Potato Crispies, crunchy small nugget-like bites of well-flavoured shredded potatoes.