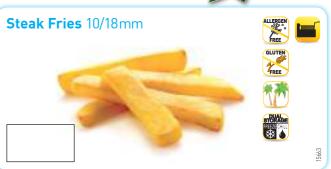

## <u>Fries for the Fryer</u>

Perfectly adapted for deep-fat frying, these long fries have an appetizing golden colour and a delicious crispy texture.
They come in a multitude of cut sizes, two of them are also skin-on.

These fries are "Dual Storage", i.e. they can be stored several months in the freezer at -18°C or 2 up to 4 days in the fridge between +2 and +4°C (with bags removed from the carton).