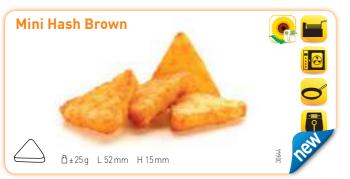

The traditional American Hash Brown. uniquely crispy, is typically served for breakfast over there, but will also readily add a crispy bite to any meal.

Brand new in the range are the Potato Crispies, crunchy small nugget-like bites of well-flavoured shredded potatoes.