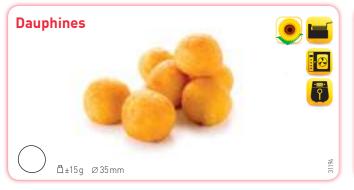

## Specialities made Mashed Potatoes

Discover our wide range of recipes made in large majority from flavourful mashed Bintje potatoes.

The Croquettes, Noisettes, Pom'Pins, Duchesse Potatoes and the Pom' varieties especially developed for children, are perfect side dishes to any meal, widely appreciated for their flavour, their original shape, their smooth inside and their beautiful golden and crispy crust.