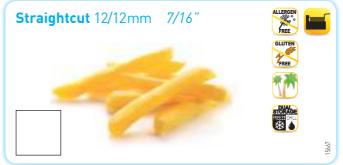

## <u>Fries for the Fryer</u>

Perfectly adapted for deep-fat frying, these long fries have an appetizing golden colour and a delicious crispy texture.
They come in a multitude of cut sizes, two of them are also skin-on.

These fries are "Dual Storage", i.e. they can be stored several months in the freezer at -18°C or 2 up to 4 days in the fridge between +2 and +4°C (with bags removed from the carton).