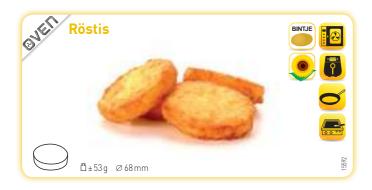

# 5 Specialities made Shredded Potatoes

These shredded specialities are crispy by nature, without addition of a coating. This range takes us for a genuine trip around the world.

The Röstis are a Swiss specialty made from shredded Bintje potatoes and come in different flavours to suit everyone's taste: onion, bacon, cheese or veggies. Perfect as a side dish or just as a snack.

## Röstis