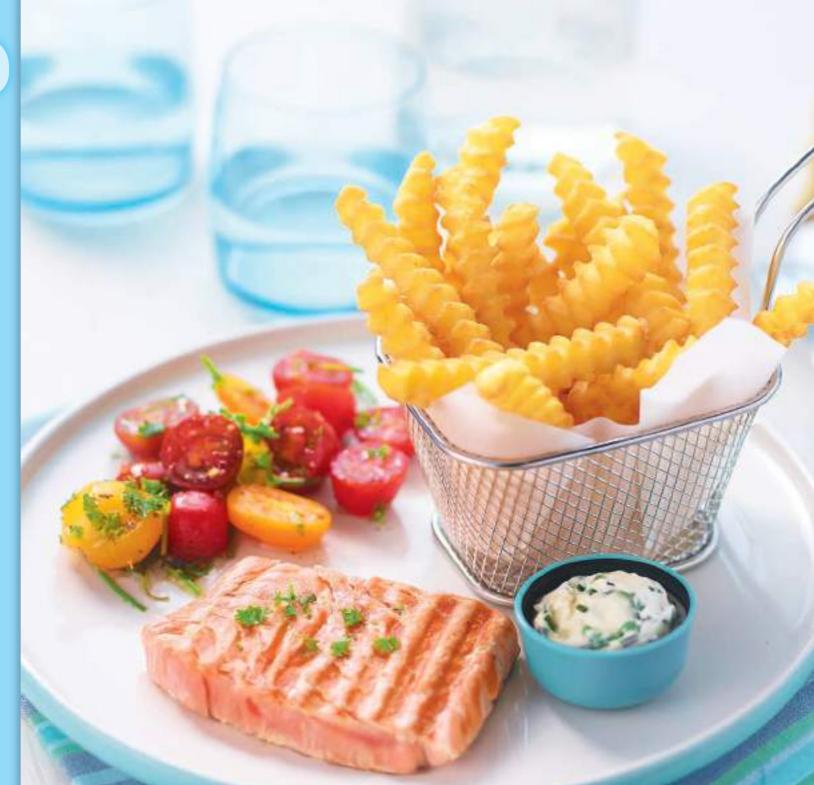

## <u>Fries for the Fryer</u>

Perfectly adapted for deep-fat frying, these long fries have an appetizing golden colour and a delicious crispy texture.
They come in a multitude of cut sizes, two of them are also skin-on.

These fries are "Dual Storage", i.e. they can be stored several months in the freezer at -18°C or 2 up to 4 days in the fridge between +2 and +4°C (with bags removed from the carton).