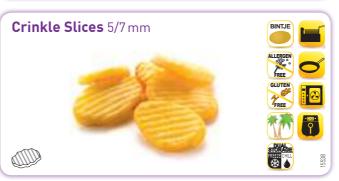

ide, yet fluffy inside.







Our Cut Potatoes come in a wide array of different shapes (diced, sliced or wedges), skin-on or skin-off, coated with spices or plain, evenly cut or more irregular just as if they were "home-made". The colouring and type of oil can also be adapted in line with the final cooking method (fryer, oven or pan). They may be served as a side-dish or mixed with other ingredients in a stir-fry.

Moreover their homogeneous size and colour make them perfect for use by manufacturers as a component for ready meals or gratins.

Our Baby Roast Potatoes, small perfectly calibrated pre-fried baby potatoes, are a real delicacy appreciated all over the world for their good taste, consistent size and colour



## <u>Cut Potatoes</u>



















## Cut Potatoes















## Cut Potatoes with a Flavoured Coating







**Mashed Potatoes** 

Discover the smooth texture and delicious Bintje taste in our range of exquisite mashed potatoes. These high quality products are perfect for use at home and in restaurants due to their perfect portionability and the ease of preparation. They are also used in the manufacturing of ready meals.

If you want to present mash in a different, more stylish way on the plate, you can use the Lutosa Potato Swirls. They are made up of the same fluffy Bintje mash, then shaped into fine-looking Duchesse shapes, but with the important difference that they have not been pre-fried.

Cook them in a combi-steamer oven or (covered) in the microwave to keep fat intake under control. But of course you can also put them in a baking tray o