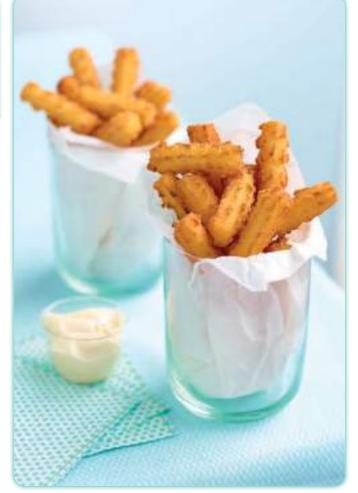

## <u>Fries for the Fryer</u>

Perfectly adapted for deep-fat frying, these long fries have an appetizing golden colour and a delicious crispy texture.
They come in a multitude of cut sizes, two of them are also skin-on.

These fries are "Dual Storage", i.e. they can be stored several months in the freezer at -18°C or 2 up to 4 days in the fridge between +2 and +4°C (with bags removed from the carton).