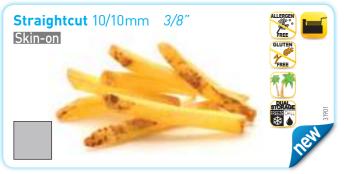

## <u>Fries for the Fryer</u>

Perfectly adapted for deep-fat frying, these long fries have an appetizing golden colour and a delicious crispy texture.
They come in a multitude of cut sizes, two of them are also skin-on.

These fries are "Dual Storage", i.e. they can be stored several months in the freezer at -18°C or 2 up to 4 days in the fridge between +2 and +4°C (with bags removed from the carton).