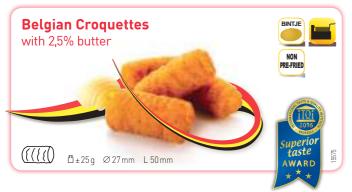

## Specialities made Mashed Potatoes

Discover our wide range of recipes made in large majority from flavourful mashed Bintje potatoes.

The Croquettes, Noisettes, Pom'Pins, Duchesse Potatoes and the Pom' varieties especially developed for children, are perfect side dishes to any meal, widely appreciated for their flavour, their original shape, their smooth inside and their beautiful golden and crispy crust.