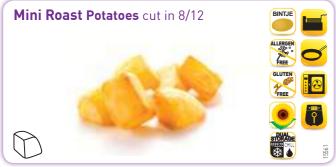

Our Cut Potatoes come in a wide array of different shapes (diced, sliced or wedges), skin-on or skin-off, coated with spices or plain, evenly cut or more irregular just as if they were "home-made". The colouring and type of oil can also be adapted in line with the final cooking method (fryer, oven or pan). They may be served as a side-dish or mixed with other ingredients in a stir-fry.

Moreover their homogeneous size and colour make them perfect for use by manufacturers as a component for ready meals or gratins.

Our Baby Roast Potatoes, small perfectly calibrated pre-fried baby potatoes, are a real delicacy appreciated all over the world for their good taste, consistent size and colour