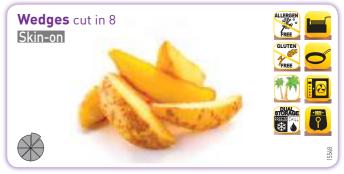

Our Cut Potatoes come in a wide array of different shapes (diced, sliced or wedges), skin-on or skin-off, coated with spices or plain, evenly cut or more irregular just as if they were "home-made". The colouring and type of oil can also be adapted in line with the final cooking method (fryer, oven or pan). They may be served as a side-dish or mixed with other ingredients in a stir-fry.