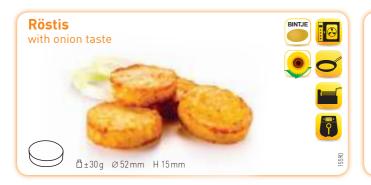

# 5 Specialities made Shredded Potatoes

These shredded specialities are crispy by nature, without addition of a coating. This range takes us for a genuine trip around the world.

The Röstis are a Swiss specialty made from shredded Bintje potatoes and come in different flavours to suit everyone's taste: onion, bacon, cheese or veggies. Perfect as a side dish or just as a snack.

## Röstis