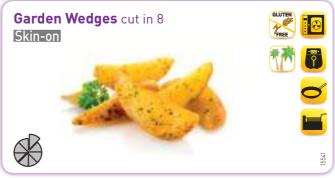

Our Cut Potatoes come in a wide array of different shapes (diced, sliced or wedges), skin-on or skin-off, coated with spices or plain, evenly cut or more irregular just as if they were "home-made". The colouring and type of oil can also be adapted in line with the final cooking method (fryer, oven or pan). They may be served as a side-dish or mixed with other ingredients in a stir-fry.

## <u>Cut Potatoes</u>

## Cut Potatoes