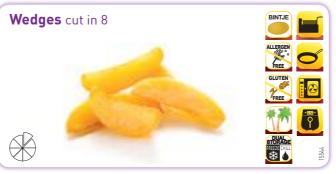

Our Cut Potatoes come in a wide array of different shapes (diced, sliced or wedges), skin-on or skin-off, coated with spices or plain, evenly cut or more irregular just as if they were "home-made". The colouring and type of oil can also be adapted in line with the final cooking method (fryer, oven or pan). They may be served as a side-dish or mixed with other ingredients in a stir-fry.

Moreover their homogeneous size and colour make them perfect for use by manufacturers as a component for ready meals or gratins.

Our Baby Roast Potatoes, small perfectly calibrated pre-fried baby potatoes, are a real delicacy appreciated all over the world for their good taste, consistent size and colour