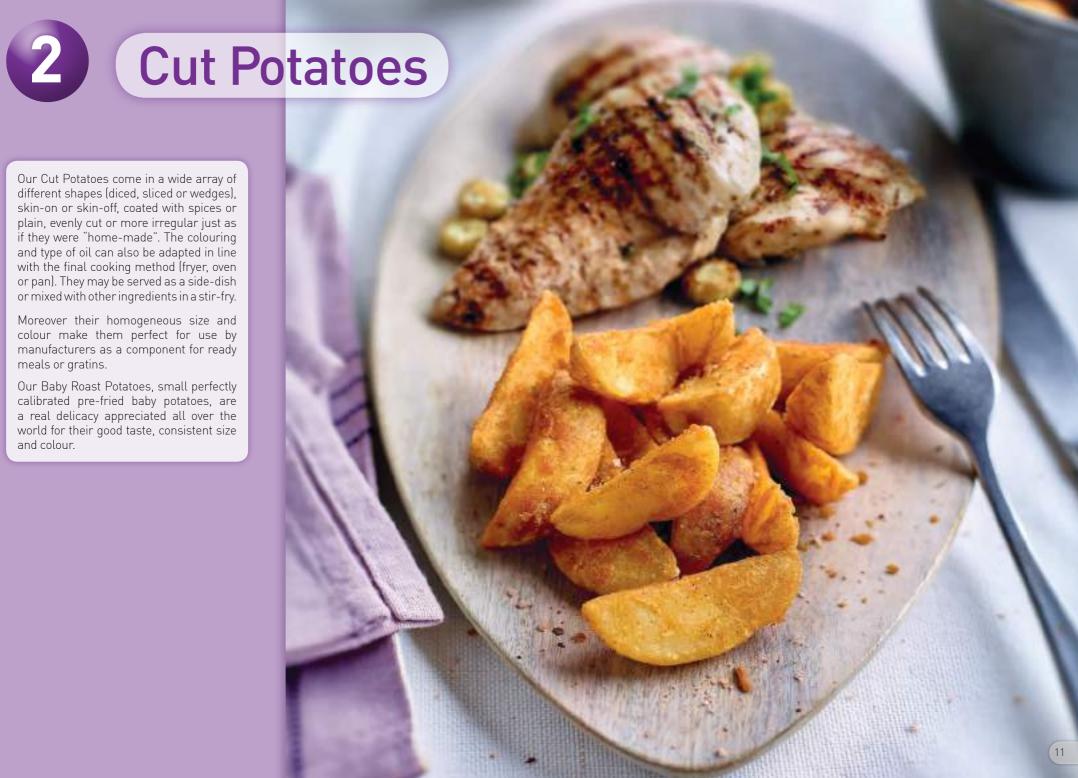

Our Cut Potatoes come in a wide array of different shapes (diced, sliced or wedges), skin-on or skin-off, coated with spices or plain, evenly cut or more irregular just as if they were "home-made". The colouring and type of oil can also be adapted in line with the final cooking method (fryer, oven or pan). They may be served as a side-dish or mixed with other ingredients in a stir-fry.

Moreover their homogeneous size and colour make them perfect for use by manufacturers as a component for ready meals or gratins.

Our Baby Roast Potatoes, small perfectly calibrated pre-fried baby potatoes, are a real delicacy appreciated all over the world for their good taste, consistent size and colour