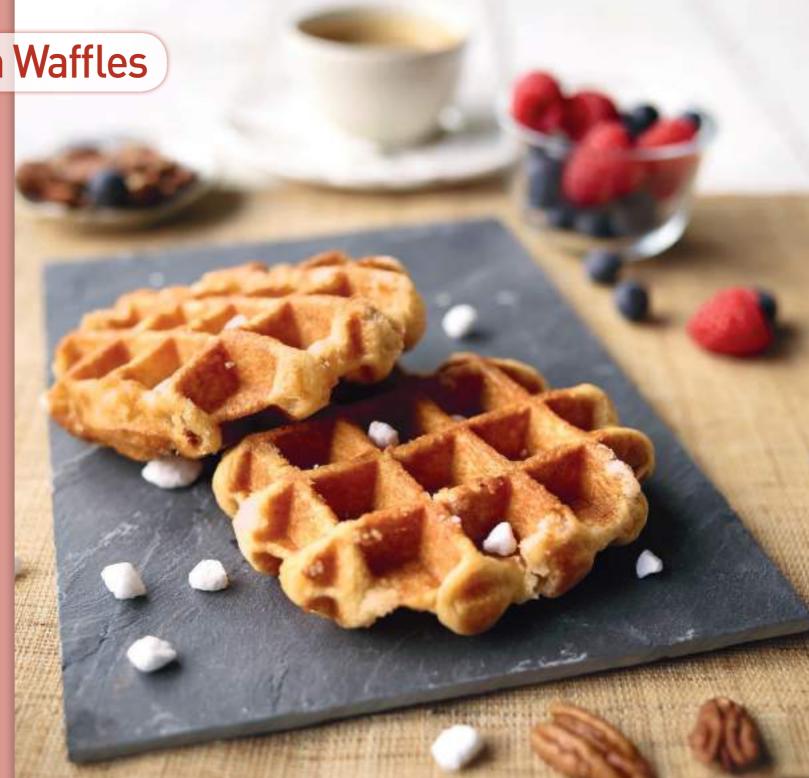

# 10 Belgian Waffles

# the authentic Belgian pearl sugar waffle

Famous around the world, these authentic Belgian Waffels are made according to the traditional recipe from Liège.

They contain only ingredients of the highest quality and are baked with the greatest possible care.

Soft and smooth on the inside and deliciously crispy outside, thanks to the caramelized pearl sugar.

Individually wrapped to retain maximum freshness, and frozen.