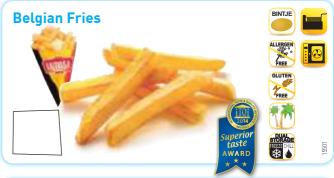

# 1 Fries

As one of the world's most productive countries when it comes to potato farming, Belgium has a fertile clay-loam soil and is blessed with ideal weather conditions. Planted in April-May, the early potatoes (Première, Anosta, Amora, Felsina...) are harvested in July, whereas the conservation potatoes (Bintje, Agria, Fontane, Innovator...) are harvested late September, early October.

Once they are calibrated and sorted, the potatoes are washed and steampeeled, checked by an optical laser and cut into fries. These are then blanched, inspected for a second time with an electronic sorter and dried to limit fat absorption and improve the crispiness. The fries are then pre-fried for 1 minute to 90 seconds in vegetable oil at a temperature of 160°C to 170°C. Finally they are defatted. A third and last check takes place right before the freezing process.

## <u>Fries for the Fryer</u>

Perfectly adapted for deep-fat frying, these long fries have an appetizing golden colour and a delicious crispy texture.
They come in a multitude of cut sizes, two of them are also skin-on.