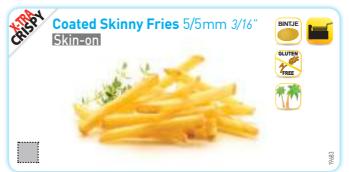

## Coated Fries for the Fryer

## X-TRA CRISPY

Made primarily from Bintje potatoes and coated with a gluten-free clear starch coating, the Lutosa X-tra Crispy fries are particularly crispy and also stay hot for a longer period of time.