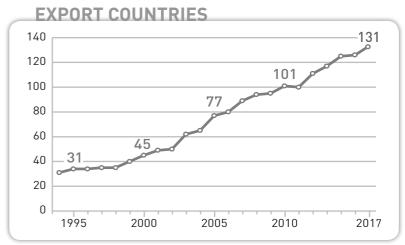

## <u>Lutosa... in a potato shell</u>











### <u>Table of Contents</u>























# 1 Fries

As one of the world's most productive countries when it comes to potato farming, Belgium has a fertile clay-loam soil and is blessed with ideal weather conditions. Planted in April-May, the early potatoes (Première, Anosta, Amora, Felsina...) are harvested in July, whereas the conservation potatoes (Bintje, Agria, Fontane, Innovator...) are harvested late September, early October.

Once they are calibrated and sorted, the potatoes are washed and steampeeled, checked by an optical laser and cut into fries. These are then blanched, inspected for a second time with an electronic sorter and dried to limit fat absorption and improve the crispiness. The fries are then pre-fried for 1 minute to 90 seconds in vegetable oil at a tem