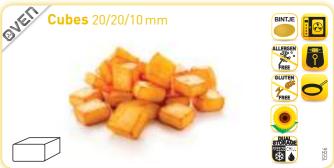

Our Cut Potatoes come in a wide array of different shapes (diced, sliced or wedges), skin-on or skin-off, coated with spices or plain, evenly cut or more irregular just as if they were "home-made". The colouring and type of oil can also be adapted in line with the final cooking method (fryer, oven or pan). They may be served as a side-dish or mixed with other ingredients in a stir-fry.

Moreover their homogeneous size and colour make them perfect for use by manufacturers as a component for ready meals or gratins.

Our Baby Roast Potatoes, small perfectly calibrated pre-fried baby potatoes, are a real delicacy appreciated all over the world for their good taste, consistent size and colour