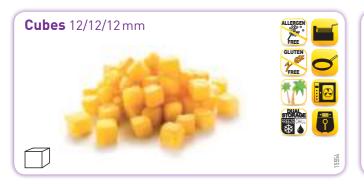

Our Cut Potatoes come in a wide array of different shapes (diced, sliced or wedges), skin-on or skin-off, coated with spices or plain, evenly cut or more irregular just as if they were "home-made". The colouring and type of oil can also be adapted in line with the final cooking method (fryer, oven or pan). They may be served as a side-dish or mixed with other ingredients in a stir-fry.