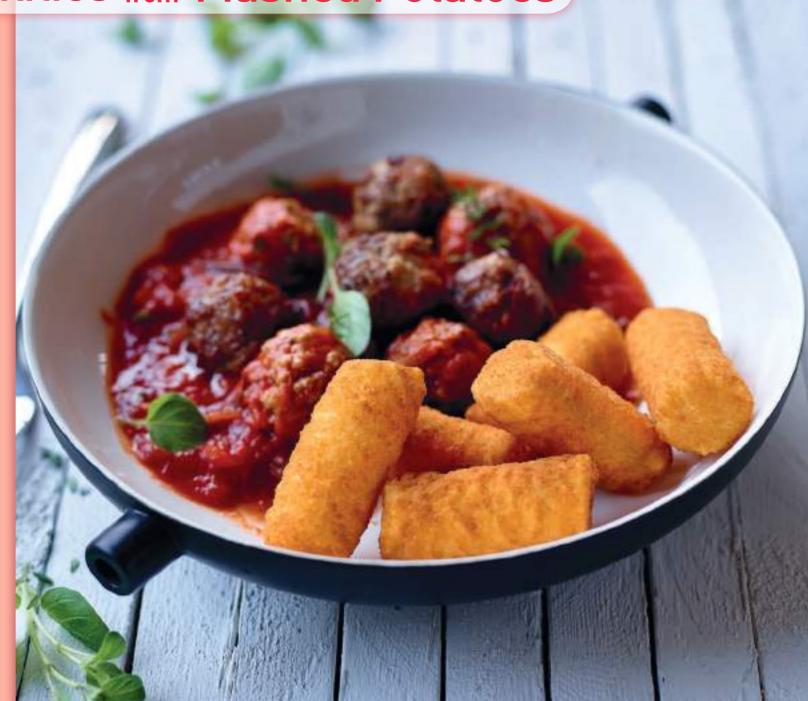

## Specialities made Mashed Potatoes

Discover our wide range of recipes made in large majority from flavourful mashed Bintje potatoes.

The Croquettes, Noisettes, Pom'Pins, Duchesse Potatoes and the Pom' varieties especially developed for children, are perfect side dishes to any meal, widely appreciated for their flavour, their original shape, their smooth inside and their beautiful golden and crispy crust.