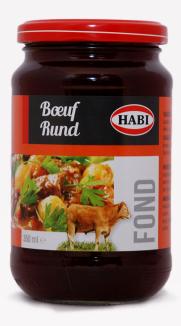

A stock is an extract (greatly reduced broth) on a basis of meat, vegetables or fish, enhanced or not with herbs and spices. The HABI stocks are prepared according to authentic recipes and valorize the essential flavors of your preparations. They are, of course, without dye or preservatives, and without flavor enhancers.

## Available recipes

Beef, veal, poultry, fish, game, lamb, shellfish, vegetables. Other varieties on demand.

## Characteristics

Available formats: jars, cans or pouches doypack Volume possible from 80 ml up to 1000 ml Own label or private label Existing recipes or development on demand Manufacturing under IFS certification Stored at room temperature THT: 36 months