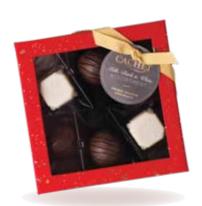

#### Milk, Dark & White Assortment Ref: 12111 (250g - 18pcs) Individually wrapped

Milk, Dark & White Assortment Ref: 12060 (195g - 15pcs)

Milk, Dark & White Assortment Ref: 12061 (200g - 15pcs)

Milk, Dark & White Assortment Ref: 12062 (400g - 30pcs)