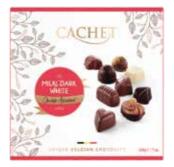

# Little pleasures for EVERY DAY

Milk & Dark Assortment Ref: 12001 (158g - 12pcs)

Dark & Extra Dark Assortment Ref: 12009 (200g -15pcs)

Milk, Dark & White Assortment Ref: 12008 (200g - 15 pcs)

#### Milk, Dark & White Assortment Ref: 12111 (250g - 18pcs) Individually wrapped

Milk, Dark & White Assortment Ref: 12060 (195g - 15pcs)

Milk, Dark & White Assortment Ref: 12061 (200g - 15pcs)

Milk, Dark & White Assortment Ref: 12062 (400g - 30pcs)