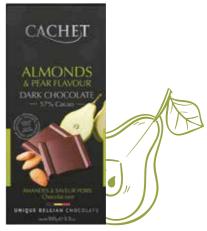

#### ALMONDS & PEAR 57% CACAO

Ref: 21452

An intensely rewarding experience. The satisfying nutty crunch of roasted almonds and the subtle innuendo of pear comes together in perfect harmony.