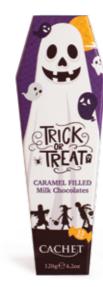

### Halloween

ASSORTED COFFINS GHOST & MUMMIE Milk Chocolate with Caramel filling Ref: 12089(120g)

HALLOWEEN TREATS Milk Chocolate with Caramel filling Ref: 12088 (200g)