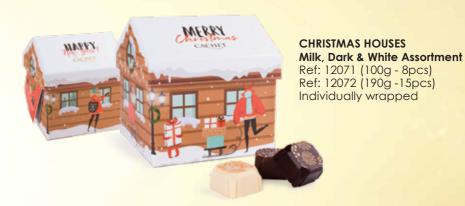

Ref: 12014 (180g - 20pcs) Individually wrapped

CHRISTMAS TREAT Milk Chocolate with Soft Caramel Ref: 12087 (200g)