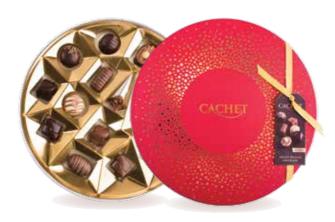

#### Milk, Dark & White Assortment Ref: 12111 (250g - 18pcs) Individually wrapped

Milk, Dark & White Assortment Ref: 12060 (195g - 15pcs)

Milk, Dark & White Assortment Ref: 12061 (200g - 15pcs)

Milk, Dark & White Assortment Ref: 12062 (400g - 30pcs)