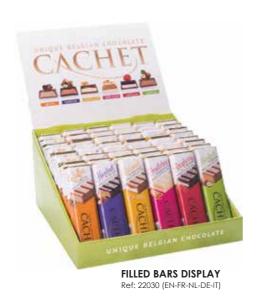

## Pause GOURMANDE 70/75g

FEUILLETINE HAZELNUT CREAM WHITE CHOCOLATE 75g Ref: 22031 (EN-FR-NL-DE-IT),

HAZELNUT CREAM MILK CHOCOLATE 75g Ref: 22032 (EN-FR-NL-DE-IT),

CARAMEL & SEA SALT MILK CHOCOLATE 70g Ref: 22033 (EN-FR-NL-DE-IT)

COFFEE CREAM MILK CHOCOLATE 70g Ref: 22034 (EN-FR-NL-DE-IT)

RASPBERY CREAM DARK CHOCOLATE 70g Ref: 22035 (EN-FR-NL-DE-IT)

HAZELNUT CREAM DARK CHOCOLATE 75g Ref: 22035 (EN-FR-NL-DE-IT)