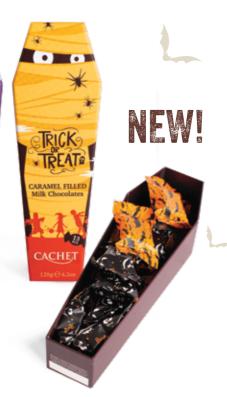

### Halloween

ASSORTED COFFINS GHOST & MUMMIE Milk Chocolate with Caramel filling Ref: 12089(120g)

HALLOWEEN TREATS Milk Chocolate with Caramel filling Ref: 12088 (200g)