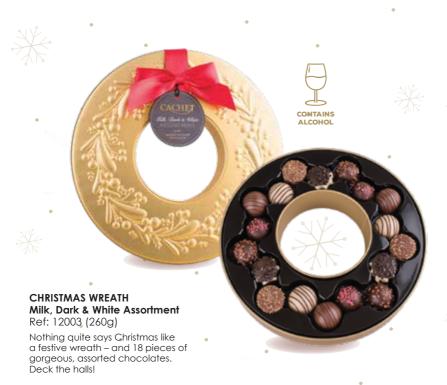

#### CHRISTMAS BALL Milk, Dark & White Assortment Ref: 12002 (100g - 8pcs) Individually wrapped

CACHET.

ENCHANTED FOREST Milk, Dark & White Assortment Ref: 12082 (195g)

Santa & Reindeer Milk Chocolate with Hazelnut Cream