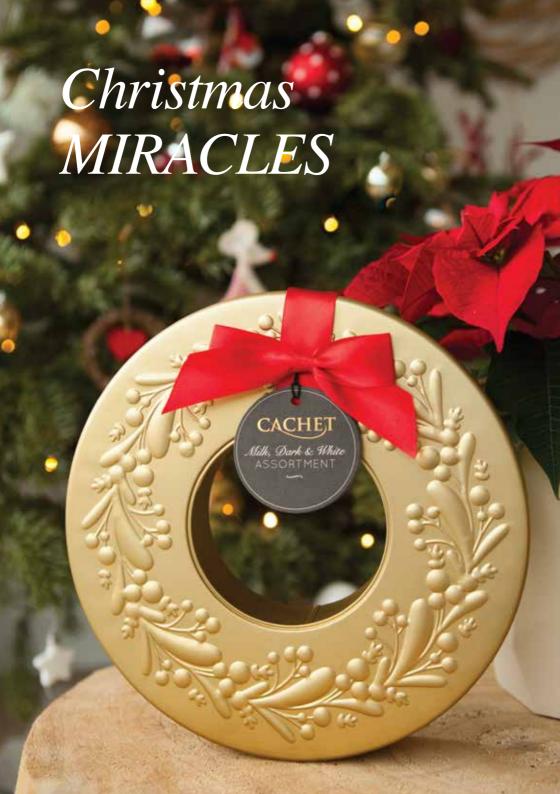

#### CHRISTMAS BALL Milk, Dark & White Assortment Ref: 12002 (100g - 8pcs) Individually wrapped

CACHET.

ENCHANTED FOREST Milk, Dark & White Assortment Ref: 12082 (195g)

Santa & Reindeer Milk Chocolate with Hazelnut Cream