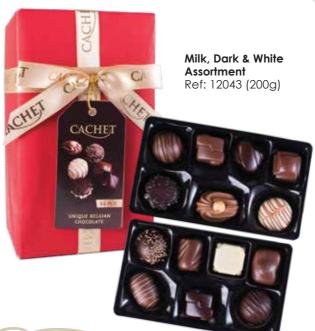

#### Milk, Dark & White Assortment Ref: 12111 (250g - 18pcs) Individually wrapped

Milk, Dark & White Assortment Ref: 12060 (195g - 15pcs)

Milk, Dark & White Assortment Ref: 12061 (200g - 15pcs)

Milk, Dark & White Assortment Ref: 12062 (400g - 30pcs)