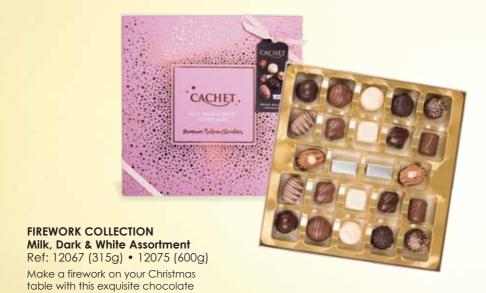

FEUILLETINE HAZELNUT CREAM WHITE CHOCOLATE 75g Ref: 22031 (EN-FR-NL-DE-IT),



HAZELNUT CREAM MILK CHOCOLATE 75g Ref: 22032 (EN-FR-NL-DE-IT),



CARAMEL & SEA SALT MILK CHOCOLATE 70g Ref: 22033 (EN-FR-NL-DE-IT)



COFFEE CREAM MILK CHOCOLATE 70g Ref: 22034 (EN-FR-NL-DE-IT)





RASPBERY CREAM DARK CHOCOLATE 70g Ref: 22035 (EN-FR-NL-DE-IT)



HAZELNUT CREAM DARK CHOCOLATE 75g Ref: 22035 (EN-FR-NL-DE-IT)



### Big CHUNK of happiness 300g



MILK CHOCOLATE Ref: 21641



**ALMONDS** MILK CHOCOLATE Ref: 21642



DARK CHOCOLATE **54% CACAO** 

Ref: 21643



**ALMONDS** DARK CHOCOLATE

Ref: 21644



**DARK CHOCOLATE 70% CACAO** Ref: 21645



**CARAMEL & SEA SALT** MILK CHOCOLATE

Ref: 21646



**ALMONDS & RAISINS** MILK CHOCOLATE

Ref: 21647



**HAZELNUT** MILK CHOCOLATE

Ref: 21648













#### CHRISTMAS BALL Milk, Dark & White Assortment Ref: 12002 (100g - 8pcs) Individually wrapped

CACHET.



ENCHANTED FOREST Milk, Dark & White Assortment Ref: 12082 (195g)







Santa & Reindeer Milk Chocolate with Hazelnut Cream

Ref: 12014 (180g - 20pcs) Individually wrapped



CHRISTMAS TREAT Milk Chocolate with Soft Caramel Ref: 12087 (200g)







# HOLIDAY Coffee Siders





# Little pleasures for EVERY DAY





Milk & Dark Assortment Ref: 12001 (158g - 12pcs)



Dark & Extra Dark Assortment Ref: 12009 (200g -15pcs)







Milk, Dark & White Assortment Ref: 12008 (200g - 15 pcs)







#### **MENDIANTS** Milk, Dark & White Assortment

12 Smooth Belgian chocolate rounds studded with a whole hazelnut, pecans and sweet cranberries Ref: 12012 (165g)



#### Milk, Dark & White Ass