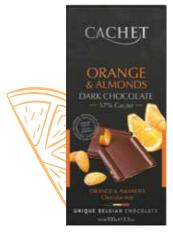

#### ORANGE & ALMOND 57% CACAO

Ref: 21451

A delicious combination of Cachet's famous dark chocolate infused with zesty orange and crunchy almonds. The 57% cocoa content mixes bittersweet chocolate with a fun fruity essence.