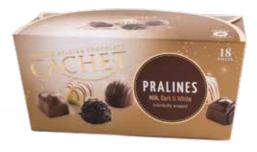

#### Milk, Dark & White Assortment Ref: 12111 (250g - 18pcs) Individually wrapped

Milk, Dark & White Assortment Ref: 12060 (195g - 15pcs)

Milk, Dark & White Assortment Ref: 12061 (200g - 15pcs)

Milk, Dark & White Assortment Ref: 12062 (400g - 30pcs)