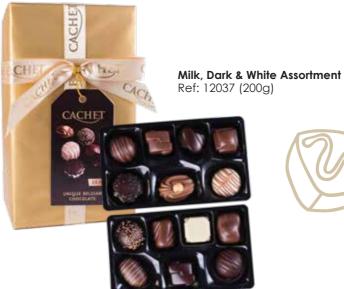

#### Milk, Dark & White Assortment Ref: 12111 (250g - 18pcs) Individually wrapped

Milk, Dark & White Assortment Ref: 12060 (195g - 15pcs)

Milk, Dark & White Assortment Ref: 12061 (200g - 15pcs)

Milk, Dark & White Assortment Ref: 12062 (400g - 30pcs)