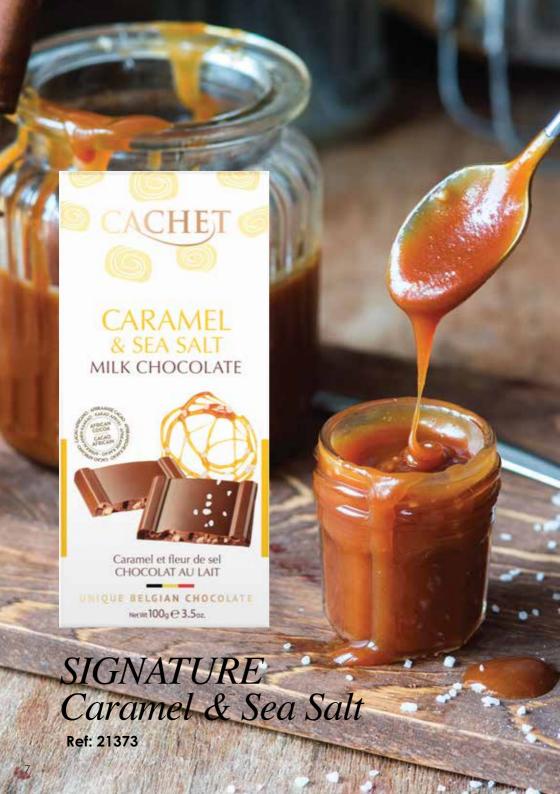

and wood and the sophisticated bitter cocoa flavour, combine to deliver a delightfully traditional smooth dark chocolate.



Forastero beans from Uganda are renowned for their classic cocoa flavour and low acidity. The high cocoa content of this rich, dark origin chocolate provides a supreme cocoa taste with hints of earthiness, mushrooms and a subtle smoky flavour.







#### **DARK CHOCOLATE** 64% CACAO

Ref: 21404

An unmistakable hint of fruit, with a slightly bitter cocoa taste creates a surprising first impression for this Peruvian origin chocolate. The fresh, fruity note, accentuated by a bouquet of dried fruit, provides a sweeter creamier taste that is typical of dark chocolate. Once tasted, never forgotten.

> **CARAMEL & SEA SALT** MILK CHOCOLATE

Ref: 21501



MILK Chocolate



# Loose yourself in FLAVOURS 100g



ALMONDS & HONEY MILK CHOCOLATE

Ref: 21372



PEPPERMINT CRISP DARK CHOCOLATE

Ref: 21374



ALMONDS & SEA SALT DARK CHOCOLATE

Ref: 21376



COCOA NIBS EXTRA DARK CHOCOLATE Ref: 21371



CHOCONUT WHITE CHOCOLATE Ref: 21378



HAZELNUTS MILK CHOCOLATE Ref: 21377



NEW.

EXTRA DARK CHOCOLATE 90% CACAO Ref: 21463

# Simple but DELICIOUS 100g



**EXTRA DARK CHOCOLATE 70% CACAO** Ref: 21467



**EXTRA DARK CHOCOLATE** 85% CACAO Ref: 21464



**MILK CHOCOLATE** Ref: 21465



All of ours 100g tablets are packed in black display by 12 pieces

### FRUITY notes 100g



#### ORANGE & ALMOND 57% CACAO

Ref: 21451

A delicious combination of Cachet's famous dark chocolate infused with zesty orange and crunchy almonds. The 57% cocoa content mixes bittersweet cho