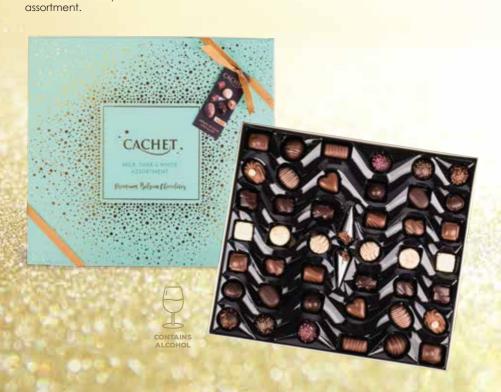

#### Milk, Dark & White Assortment Ref: 12111 (250g - 18pcs) Individually wrapped

Milk, Dark & White Assortment Ref: 12060 (195g - 15pcs)

Milk, Dark & White Assortment Ref: 12061 (200g - 15pcs)

Milk, Dark & White Assortment Ref: 12062 (400g - 30pcs)