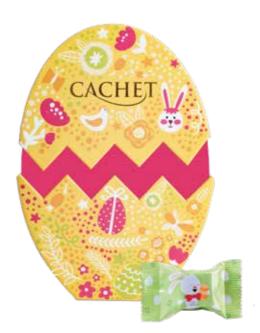

#### **EASTER**

EASTER CHOCOLATES Milk Chocolate with Crunchy Hazelnut Ref: 12018 (90g) \*Available 2021