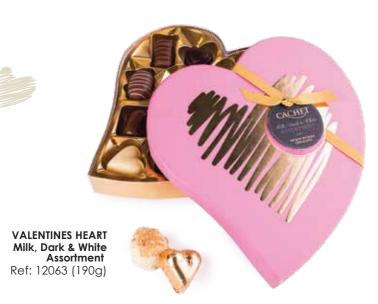

### Sweet VALENTINE

REGLETTE Milk Chocolate with Hazelnut Cream Ref: 12057 (90g - 8pcs)

MINI HEART Milk Chocolate with Raspberry Yoghurt Ref: 12064 (55g)