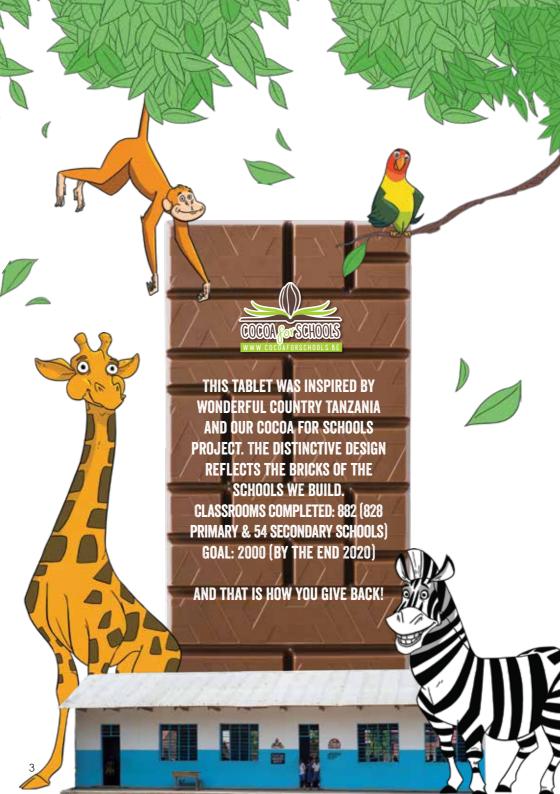

#### Tanzania FUN 180g

Fun ingredient combinations paired with highly aromatic Tanzanian cocoa beans are perfect for today's adventrous and conscious chocolate lovers. Inspired by the "Cocoa for Schools" project, this fundraising bar gives back to the Tanzanian cocoa-growing communities.