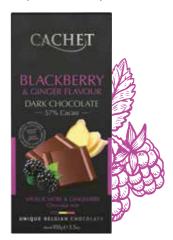

#### BLACKBERRY & GINGER 57% CACAO

Ref: 21454

The dynamic duo of blackberry and ginger is a taste bud thunderbolt.

Marrying succulent fruit from the West with the tangy taste of ginger from the East, this is a magical Cachet creation.