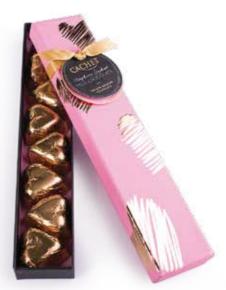

### Sweet VALENTINE

REGLETTE Milk Chocolate with Hazelnut Cream Ref: 12057 (90g - 8pcs)

MINI HEART Milk Chocolate with Raspberry Yoghurt Ref: 12064 (55g)