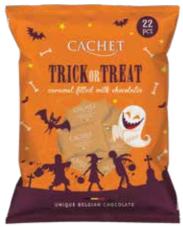

### Halloween

ASSORTED COFFINS GHOST & MUMMIE Milk Chocolate with Caramel filling Ref: 12089(120g)

HALLOWEEN TREATS Milk Chocolate with Caramel filling Ref: 12088 (200g)