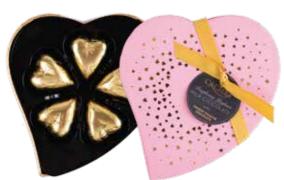

### Sweet VALENTINE

REGLETTE Milk Chocolate with Hazelnut Cream Ref: 12057 (90g - 8pcs)

MINI HEART Milk Chocolate with Raspberry Yoghurt Ref: 12064 (55g)