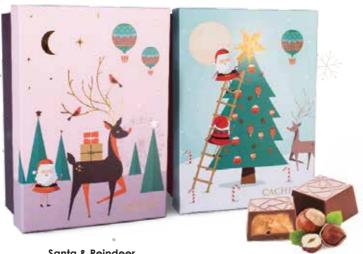

#### CHRISTMAS BALL Milk, Dark & White Assortment Ref: 12002 (100g - 8pcs) Individually wrapped

CACHET.

ENCHANTED FOREST Milk, Dark & White Assortment Ref: 12082 (195g)

Santa & Reindeer Milk Chocolate with Hazelnut Cream