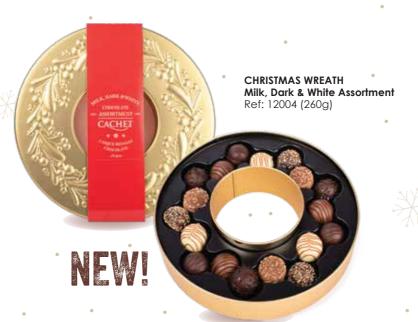

#### CHRISTMAS BALL Milk, Dark & White Assortment Ref: 12002 (100g - 8pcs) Individually wrapped

CACHET.

ENCHANTED FOREST Milk, Dark & White Assortment Ref: 12082 (195g)

Santa & Reindeer Milk Chocolate with Hazelnut Cream