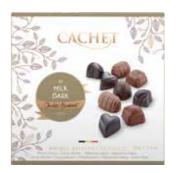

# Little pleasures for EVERY DAY

Milk & Dark Assortment Ref: 12001 (158g - 12pcs)

Dark & Extra Dark Assortment Ref: 12009 (200g -15pcs)

Milk, Dark & White Assortment Ref: 12008 (200g - 15 pcs)