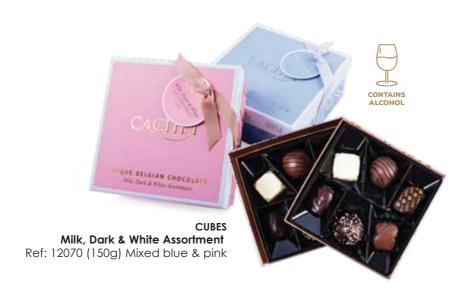

#### Milk, Dark & White Assortment Ref: 12111 (250g - 18pcs) Individually wrapped

Milk, Dark & White Assortment Ref: 12060 (195g - 15pcs)

Milk, Dark & White Assortment Ref: 12061 (200g - 15pcs)

Milk, Dark & White Assortment Ref: 12062 (400g - 30pcs)