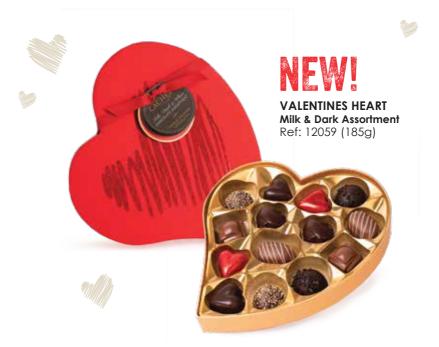

### Sweet VALENTINE

REGLETTE Milk Chocolate with Hazelnut Cream Ref: 12057 (90g - 8pcs)

MINI HEART Milk Chocolate with Raspberry Yoghurt Ref: 12064 (55g)