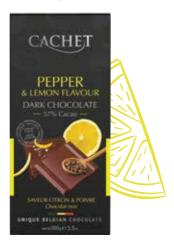

#### PEPPER & LEMON 57% CACAO

Ref: 21453

Zip and zing, spark and spice.
This irresistible pairing of lemon and black pepper brings the best out of Cachet's delicious dark chocolate.