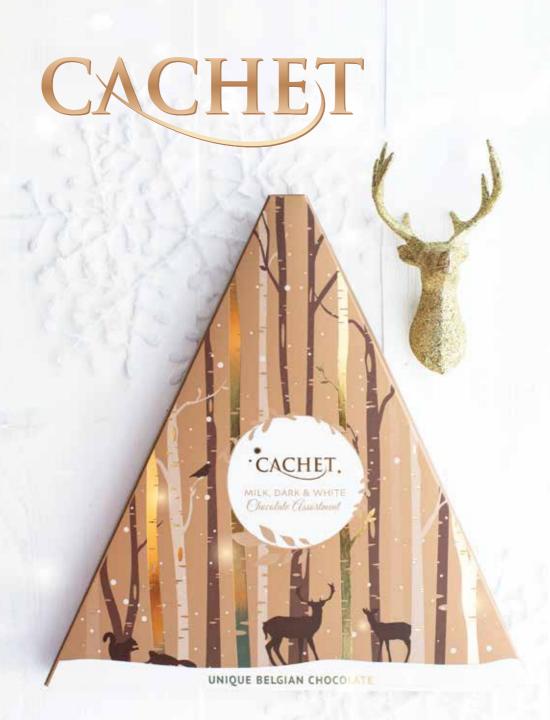

#### CHRISTMAS BALL Milk, Dark & White Assortment Ref: 12002 (100g - 8pcs) Individually wrapped

CACHET.

ENCHANTED FOREST Milk, Dark & White Assortment Ref: 12082 (195g)

Santa & Reindeer Milk Chocolate with Hazelnut Cream