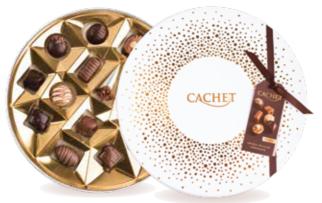

#### Milk, Dark & White Assortment Ref: 12111 (250g - 18pcs) Individually wrapped

Milk, Dark & White Assortment Ref: 12060 (195g - 15pcs)

Milk, Dark & White Assortment Ref: 12061 (200g - 15pcs)

Milk, Dark & White Assortment Ref: 12062 (400g - 30pcs)