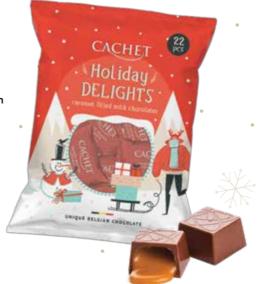

#### CHRISTMAS BALL Milk, Dark & White Assortment Ref: 12002 (100g - 8pcs) Individually wrapped

CACHET.

ENCHANTED FOREST Milk, Dark & White Assortment Ref: 12082 (195g)

Santa & Reindeer Milk Chocolate with Hazelnut Cream

Ref: 12014 (180g - 20pcs) Individually wrapped

CHRISTMAS TREAT Milk Chocolate with Soft Caramel Ref: 12087 (200g)