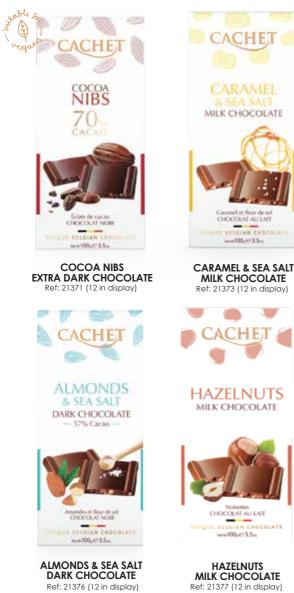

70% CACAO DARK CHOCOLATE Ref: 22117 (15 in display)

BROWNIE & PRETZEL MILK CHOCOLATE Ref: 22119 (15 in display)

ALMONDS & SEA SALT DARK CHOCOLATE Ref: 22118 (15 in display)

CARAMEL & SEA SALT MILK CHOCOLATE Ref: 22120 (15 in display)