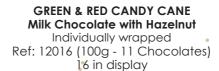

#### HAPPY MONSTER Milk Chocolate

Ref: 12127 (170g -18 Chocolates) Individually wrapped (16 in display)

CHRISTMAS HOUSES Milk Chocolate with HazeInut Ref: 12130 (100g - 11 Chocolates) Individually wrapped (12 in display)