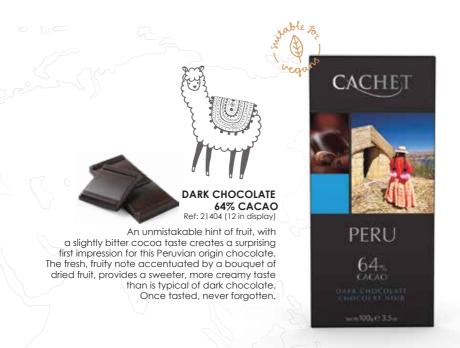

isys BE-BIO-01



CARAMEL & SEA SALT MILK CHOCOLATE 40% Cacao Ref: 21361 (12 in display) \*Certisy's BE-BIO-01

### ORIGINS The Chocolate Voyage 100g

#### DARK CHOCOLATE 71% CACAO

Ref: 21405 (12 in display) This strong dark origin chocolate is characterized by its exquisitely bitter cocoa taste. The tempting bouquet of smoke and wood and the sophisticated bitter cocoa flavour, combine to deliver a delightfully traditional smooth dark chocolate.

CACHET

UGANDA

80-



#### DARK CHOCOLATE 80% CACAO Ref: 21406 (12 in display)

Forastero beans from Uganda are renowned for their classic cocoa flavour and low acidity. The high cocoa content of this rich, dark origin chocolate provides a supreme cocoa taste with hints of earthiness, mushrooms and a subtle smoky flavour.

CACHET

COSTA RICA









Delivering the perfect balance of acidity, intense cocoa bitterness and fruity notes. Tanzanian cocoa trees only yield small quantities, but produce fine tasting beans. The most important growing area is located around Lake Malawi and is known for its incredibly delicious cocoa.

### CACHET

ALMONDS & PEAR DARK CHOCOLATE - 57% Cacao -

10

AMANDES & POIRE Chocolat noir

UNIQUE BELGIAN CHOCOLA Nerwi100g  $\oplus$  3.5oz

### FRUITY notes 100g



ALMONDS & ORANGE 57% CACAO

Ref: 21451 (12 in display) A delicious combination of Cachet's famous dark chocolate infused with zesty orange and crunchy almonds. The 57% cocoa content mixes bittersweet chocolate with a fun fruity essence.



ALMONDS & PEAR 57% CACAO Ref: 21455 (12 in display) An intensely rewarding experience. The satisfying nut