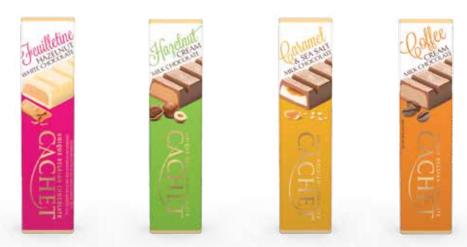

### Pause GOURMANDE 70/75g

FEUILLETINE HAZELNUT CREAM WHITE CHOCOLATE 75g Ref: 22081 (EN-DE-FR-NL-ES-SV) Single flavour display 24 pcs

HAZELNUT CREAM MILK CHOCOLATE 75g Ref: 22082 (EN-DE-FR-NL-ES-SV) Single flavour display 24 pcs

CARAMEL & SEA SALT MILK CHOCOLATE 70g Ref: 22083 (EN-DE-FR-NL-ES-SV) Single flavour display 24 pcs

FILLED BARS DISPLAY Ref: 22080 (EN-DE-FR-NL-ES-SV) 8 x 6 flavours

HAZELNUT CREAM DARK CHOCOLATE 75g Ref: 22086 (EN-DE-FR-NL-ES-SV) Single flavour display 24 pcs