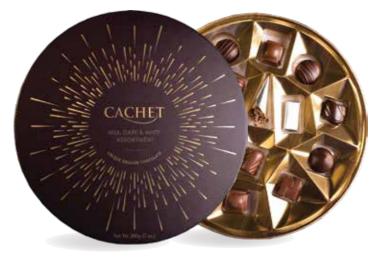

### Little pleasures for every day

Milk & Dark Assortment Ref: 12001 (158g - 12 Chocolates) (12 in display)

Milk, Dark & White Assortment Ref: 12129 (250g - 18 Chocolates) Individually wrapped (8 in display)

GOLD GIFT BALLOTIN Milk, Dark & White Assortment Ref: 12128 (200g - 14 Chocolates) (12 in display)