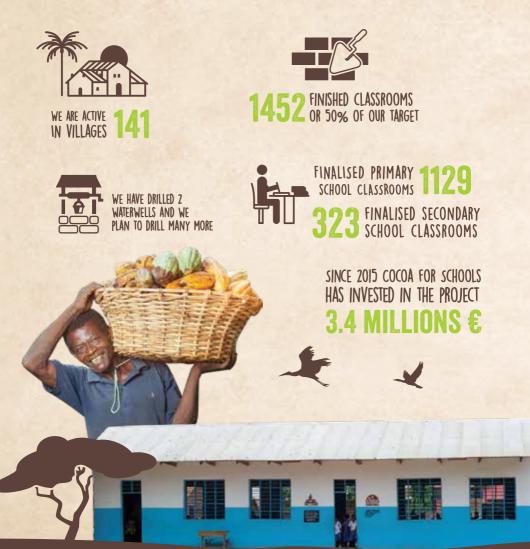

Our own program which is encouraging the education of children in the cocoa-growing region of Kyela, Tanzania by building schools and educating farmers.

Reducing the environmental impacts thanks to a water treatment installation based on biofermentation. The white roof slows down warming-up of the building. The latest technology for air-conditioning and ventilation.

### Our PROGRAM

The "Cocoa for Schools" is a NGO founded by Fons Maex and it is committed to improve the lives of thousands of cocoa farmers and their families in the Kyela, Busokelo and Rungwe districts of Mbeya, Tanzania. The program has two parts: community development and farmer productivity enhancement. The school building program is today the main activity in the community development. We believe a good education is the key to lift people out of poverty.