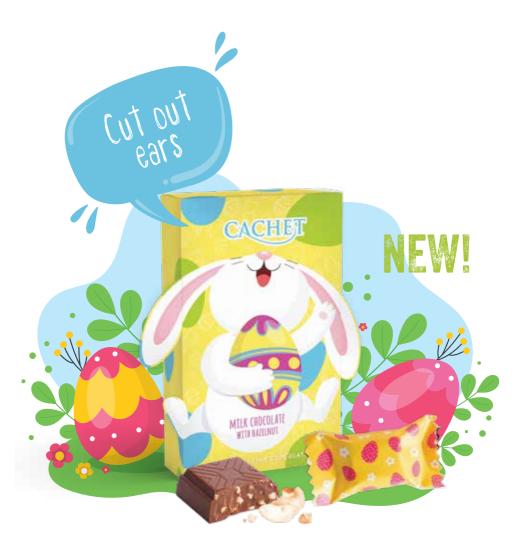

### EASTER Fun

HAPPY BUNNY Milk Chocolate with Hazelnut Ref: 12126 (165g - 18 Chocolates) Individually wrapped (16 in display)