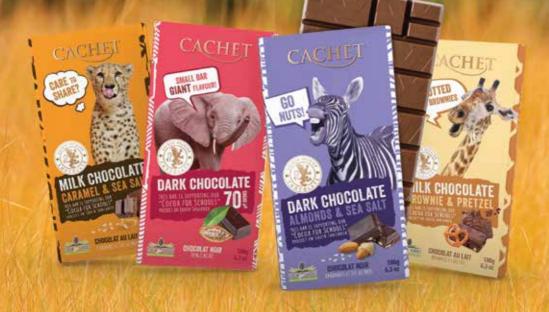

### Simple but DELICIOUS 100g

MILK CHOCOLATE Ref: 21465 (12 in display)

INSPIRED BY THE AFRICAN SAVANNA, WE HAVE DEVELOPED A NEW RANGE OF FOUR CHOCOLATE COMBOS. They are simply chunks of pure adventure. High-quality african cocoa mixed with some of the Most iconic snacks will get your taste buds dancing to the rhythm of hakuna matata.

#### A ZEBRA INVITES YOU TO "GO NUTS!"

WITH A DARK CHOCOLATE - ALMOND & SEA SALT BLEND, AND A GIRAFFE ENCOURAGES YOU TO ENJOY THE MILK CHOCOLATE - PRETZEL & BROWNIE PAIRING. AN ELEPHANT TALKS UP CACHET'S "GIANT FLAVOUR" WITH A DARK CHOCOLATE 70% COCOA OFFERING, WHILE A CHEETAH LICKS ITS LIPS AT THE PROSPECT OF A MILK CHOCOLATE CARAMEL & SEA SALT FUSION. DELICIOUSLY REWARDING RIDE.

### SAFARI Chocolate Bar 180g

It is just a chunk of pure adventure. High-quality African cocoa mixed with some of the most iconic snacks will get your taste buds dancing to the rhythm of Hakuna Matata. Inspired by the "Cocoa for Schools" project, this fundraising bar gives back to the Tanzanian cocoa-growing communities.

70% CACAO DARK CHOCOLATE Ref: 22117 (15 in display)

BROWNIE & PRETZEL MILK CHOCOLATE Ref: 22119 (15 in display)

ALMONDS & SEA SALT DARK CHOCOLATE Ref: 22118 (15 in display)

CARAMEL & SEA SALT MILK CHOCOLATE Ref: 22120 (15 in display)