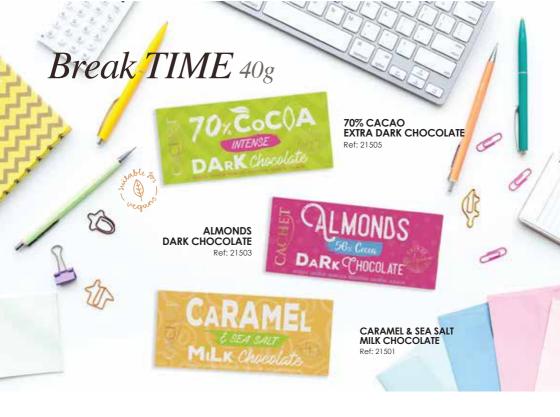

MILK CHOCOLATE 40% Cacao Ref: 21354 (12 in display) \*Certisvs BE-BIO-01

EXTRA DARK CHOCOLATE 85% Cacao Ref: 21355 (12 in display) \*Certisys BE-BIO-01

SEA SALT EXTRA DARK CHOCOLATE EXTRA DARK CHOCOLATE 72% Cacao

Ref: 21356 (12 in display) \*Certisys BE-BIO-01

ALMONDS 72% Cacao Ref: 21357 (12 in display) \*Certisys BE-BIO-01

CARAMEL & SEA SALT MILK CHOCOLATE 40% Cacao Ref: 21361 (12 in display) \*Certisy's BE-BIO-01