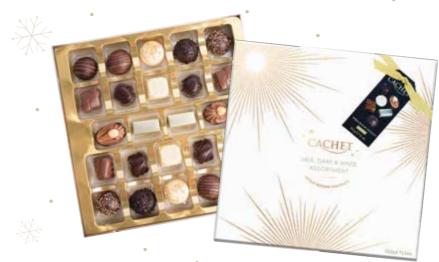

### Little pleasures for every day

Milk & Dark Assortment Ref: 12001 (158g - 12 Chocolates) (12 in display)

Milk, Dark & White Assortment Ref: 12129 (250g - 18 Chocolates) Individually wrapped (8 in display)