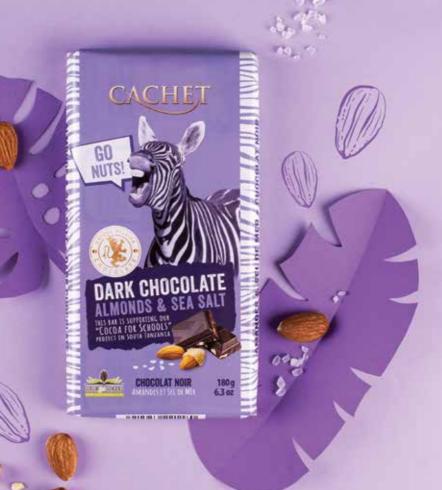

#### A ZEBRA INVITES YOU TO "GO NUTS!"

WITH A DARK CHOCOLATE - ALMOND & SEA SALT BLEND, AND A GIRAFFE ENCOURAGES YOU TO ENJOY THE MILK CHOCOLATE - PRETZEL & BROWNIE PAIRING. AN ELEPHANT TALKS UP CACHET'S "GIANT FLAVOUR" WITH A DARK CHOCOLATE 70% COCOA OFFERING, WHILE A CHEETAH LICKS ITS LIPS AT THE PROSPECT OF A MILK CHOCOLATE CARAMEL & SEA SALT FUSION. DELICIOUSLY REWARDING RIDE.

### SAFARI Chocolate Bar 180g

It is just a chunk of pure adventure. High-quality African cocoa mixed with some of the most iconic snacks will get your taste buds dancing to the rhythm of Hakuna Matata. Inspired by the "Cocoa for Schools" project, this fundraising bar gives back to the Tanzanian cocoa-growing communities.

70% CACAO DARK CHOCOLATE Ref: 22117 (15 in display)

BROWNIE & PRETZEL MILK CHOCOLATE Ref: 22119 (15 in display)

ALMONDS & SEA SALT DARK CHOCOLATE Ref: 22118 (15 in display)

CARAMEL & SEA SALT MILK CHOCOLATE Ref: 22120 (15 in display)