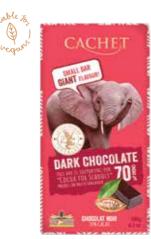

#### A ZEBRA INVITES YOU TO "GO NUTS!"

WITH A DARK CHOCOLATE - ALMOND & SEA SALT BLEND, AND A GIRAFFE ENCOURAGES YOU TO ENJOY THE MILK CHOCOLATE - PRETZEL & BROWNIE PAIRING. AN ELEPHANT TALKS UP CACHET'S "GIANT FLAVOUR" WITH A DARK CHOCOLATE 70% COCOA OFFERING, WHILE A CHEETAH LICKS ITS LIPS AT THE PROSPECT OF A MILK CHOCOLATE CARAMEL & SEA SALT FUSION. DELICIOUSLY REWARDING RIDE.

### SAFARI Chocolate Bar 180g

It is just a chunk of pure adventure. High-quality African cocoa mixed with some of the most iconic snacks will get your taste buds dancing to the rhythm of Hakuna Matata. Inspired by the "Cocoa for Schools" project, this fundraising bar gives back to the Tanzanian cocoa-growing communities.

70% CACAO DARK CHOCOLATE Ref: 22117 (15 in display)

BROWNIE & PRETZEL MILK CHOCOLATE Ref: 22119 (15 in display)

ALMONDS & SEA SALT DARK CHOCOLATE Ref: 22118 (15 in display)

CARAMEL & SEA SALT MILK CHOCOLATE Ref: 22120 (15 in display)