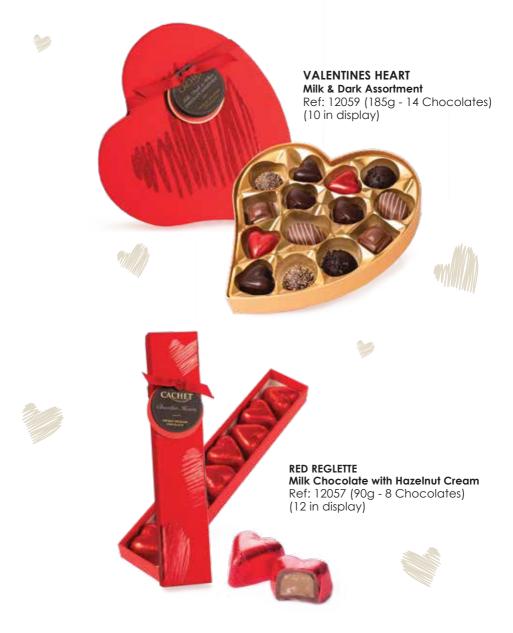

n display)





GOLD GIFT BALLOTIN Milk, Dark & White Assortment Ref: 12128 (200g - 14 Chocolates) (12 in display)





#### LOVE

Milk, Dark & White Assortment Ref: 12125 (75g - 6 Chocolates) (12 in display)

YOU ARE THE BEST Milk, Dark & White Assortment Ref: 12123 (75g - 6 Chocolates) (12 in display)

THANK YOU Milk, Dark & White Assortment Ref: 12124 (75g - 6 Chocolates) (12 in display)



### CACHET

CHIQUE BELGIAN CHOCOLATE

Net Wt 200g (7 oz.)

Manual Anna and

Allow and make All water house all bommer and the

AL Maria and a star

the and the party had been able



MIDNIGHT FIREWORKS Milk, Dark & White Assortment Ref: 12121 (200g - 15 Chocolates) (12 in display)



PARTY FIREWORKS Milk, Dark & White Assortment Ref: 12122 (200g - 15 Chocolates) (12 in display)

### Sweet VALENTINE



### EASTER Fun



HAPPY BUNNY Milk Chocolate with Hazelnut Ref: 12126 (165g - 18 Chocolates) Individually wrapped (16 in display)

### Trick Or Treat



HALLOWEEN TREATS Milk Chocolate with Caramel filling Individually wrapped Ref: 12088 (200g - +/-22 Chocolates) (12 in display)

CACHET

Monstrously

MILK

.





#### HAPPY MONSTER Milk Chocolate

Ref: 12127 (170g -18 Chocolates) Individually wrapped (16 in display)





CHRISTMAS HOUSES Milk Chocolate with HazeInut Ref: 12130 (100g - 11 Chocolates) Individually wrapped (12 in display)

> ENCHANTED FOREST Milk, Dark & White Assortment Ref: 12082 (195g - 15 Chocolates) Bottom shrink-wrapped (12 in display)

UNIQUE BELGIAN CHOCOLO

CACHET.





SPARKLING WHITE Milk, Dark & White Assortment Ref: 12067 (315g - 24 Chocolates) Bottom shrink-wr