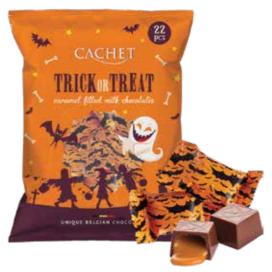

### Trick Or Treat

HALLOWEEN TREATS Milk Chocolate with Caramel filling Individually wrapped Ref: 12088 (200g - +/-22 Chocolates) (12 in display)

CACHET

Monstrously

MILK

.