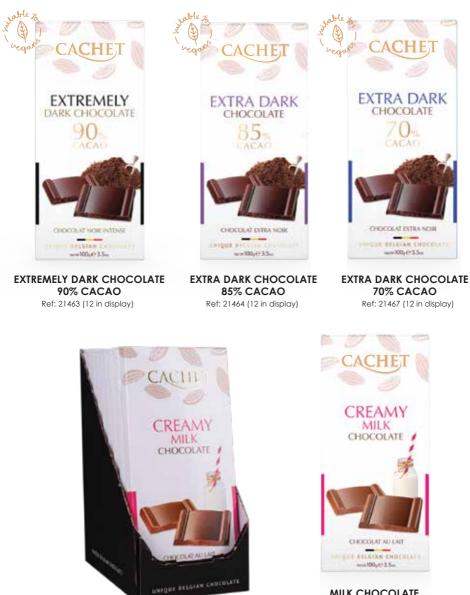

### Simple but DELICIOUS 100g

MILK CHOCOLATE Ref: 21465 (12 in display)

INSPIRED BY THE AFRICAN SAVANNA, WE HAVE DEVELOPED A NEW RANGE OF FOUR CHOCOLATE COMBOS. They are simply chunks of pure adventure. High-quality african cocoa mixed with some of the Most iconic snacks will get your taste buds dancing to the rhythm of hakuna matata.