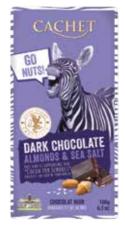

#### A ZEBRA INVITES YOU TO "GO NUTS!"

WITH A DARK CHOCOLATE - ALMOND & SEA SALT BLEND, AND A GIRAFFE ENCOURAGES YOU TO ENJOY THE MILK CHOCOLATE - PRETZEL & BROWNIE PAIRING. AN ELEPHANT TALKS UP CACHET'S "GIANT FLAVOUR" WITH A DARK CHOCOLATE 70% COCOA OFFERING, WHILE A CHEETAH LICKS ITS LIPS AT THE PROSPECT OF A MILK CHOCOLATE CARAMEL & SEA SALT FUSION. DELICIOUSLY REWARDING RIDE.

### SAFARI Chocolate Bar 180g

It is just a chunk of pure adventure. High-quality African cocoa mixed with some of the most iconic snacks will get your taste buds dancing to the rhythm of Hakuna Matata. Inspired by the "Cocoa for Schools" project, this fundraising bar gives back to the Tanzanian cocoa-growing communities.

70% CACAO DARK CHOCOLATE Ref: 22117 (15 in display)

BROWNIE & PRETZEL MILK CHOCOLATE Ref: 22119 (15 in display)

ALMONDS & SEA SALT DARK CHOCOLATE Ref: 22118 (15 in display)

CARAMEL & SEA SALT MILK CHOCOLATE Ref: 22120 (15 in display)