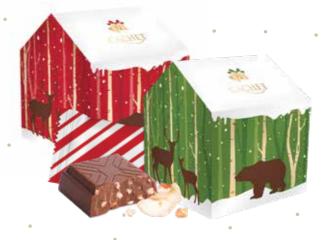

#### HAPPY MONSTER Milk Chocolate

Ref: 12127 (170g -18 Chocolates) Individually wrapped (16 in display)

CHRISTMAS HOUSES Milk Chocolate with HazeInut Ref: 12130 (100g - 11 Chocolates) Individually wrapped (12 in display)