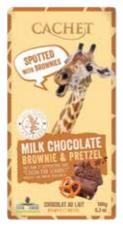

#### A ZEBRA INVITES YOU TO "GO NUTS!"

WITH A DARK CHOCOLATE - ALMOND & SEA SALT BLEND, AND A GIRAFFE ENCOURAGES YOU TO ENJOY THE MILK CHOCOLATE - PRETZEL & BROWNIE PAIRING. AN ELEPHANT TALKS UP CACHET'S "GIANT FLAVOUR" WITH A DARK CHOCOLATE 70% COCOA OFFERING, WHILE A CHEETAH LICKS ITS LIPS AT THE PROSPECT OF A MILK CHOCOLATE CARAMEL & SEA SALT FUSION. DELICIOUSLY REWARDING RIDE.

### SAFARI Chocolate Bar 180g

It is just a chunk of pure adventure. High-quality African cocoa mixed with some of the most iconic snacks will get your taste buds dancing to the rhythm of Hakuna Matata. Inspired by the "Cocoa for Schools" project, this fundraising bar gives back to the Tanzanian cocoa-growing communities.

70% CACAO DARK CHOCOLATE Ref: 22117 (15 in display)

BROWNIE & PRETZEL MILK CHOCOLATE Ref: 22119 (15 in display)

ALMONDS & SEA SALT DARK CHOCOLATE Ref: 22118 (15 in display)

CARAMEL & SEA SALT MILK CHOCOLATE Ref: 22120 (15 in display)