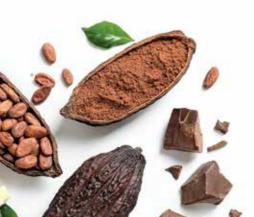

## Our chocolate is sustainable

WE RECEIVE AND WE GIVE BACK TO NATURE AND THE COMMUNITIES

The best quality cocoa beans from Uganda, Tanzania and Congo are now blended to give you the ultimate chocolate experience. The East African cocoa contains highly aromatic Tanzanian beans of very limited supply, rich and smoky Ugandan and Congolese cocoa beans. This refreshed organic range continues to support our "Cocoa for Schools" project in South Tanzania and it is Rainforest Alliance certified.